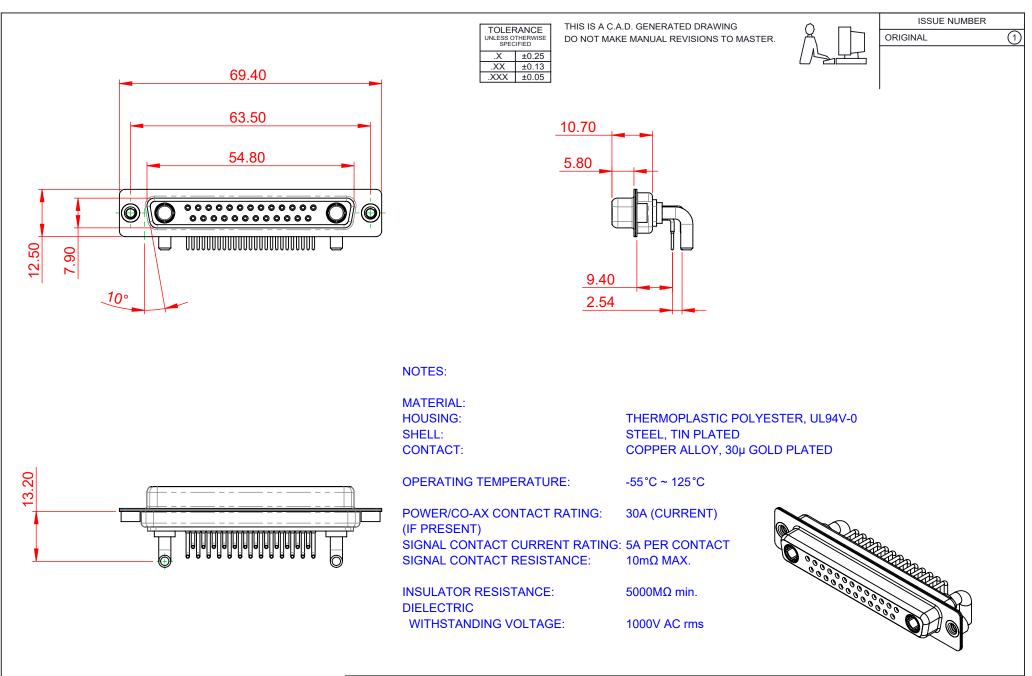

|                    | COMBINATION D-SUB                                             |                                                                                                                                                                                                                |          | SW REFERENCE NO.: 630 COMBO ASSEMBLY |          |                    |       |  |
|--------------------|---------------------------------------------------------------|----------------------------------------------------------------------------------------------------------------------------------------------------------------------------------------------------------------|----------|--------------------------------------|----------|--------------------|-------|--|
|                    |                                                               |                                                                                                                                                                                                                |          | DRAWN: C.B                           |          | DATE: JAN. 01/2019 |       |  |
|                    |                                                               |                                                                                                                                                                                                                | CHECKED: |                                      | DATE:    |                    |       |  |
|                    | EDAC INC<br>TORONTO, ONTARIO<br>CANADA<br>O QUALITY & SERVICE | THESE DRAWINGS AND SPECIFICATIONS<br>ARE THE PROPERTY OF EDAC INC.,AND<br>SHALL NOT BE REPRODUCED,OR COPIED<br>OR USED AS THE BASIS FOR THE<br>MANUFACTURE OR SALE OF APPARATUS<br>WITHOUT WRITTEN PERMISSION. | SCALE:   | (IN C.A.D. 1:1)                      | SHEET 1  | OF                 | 2     |  |
|                    |                                                               |                                                                                                                                                                                                                | DRAWING  | NUMBER: 630-27W                      | 2640-3T2 |                    | ISSUE |  |
| YOUR CONNECTION TO |                                                               |                                                                                                                                                                                                                | PART NUM | 1BER: 630-27W                        | 2640-3T2 |                    | 1     |  |