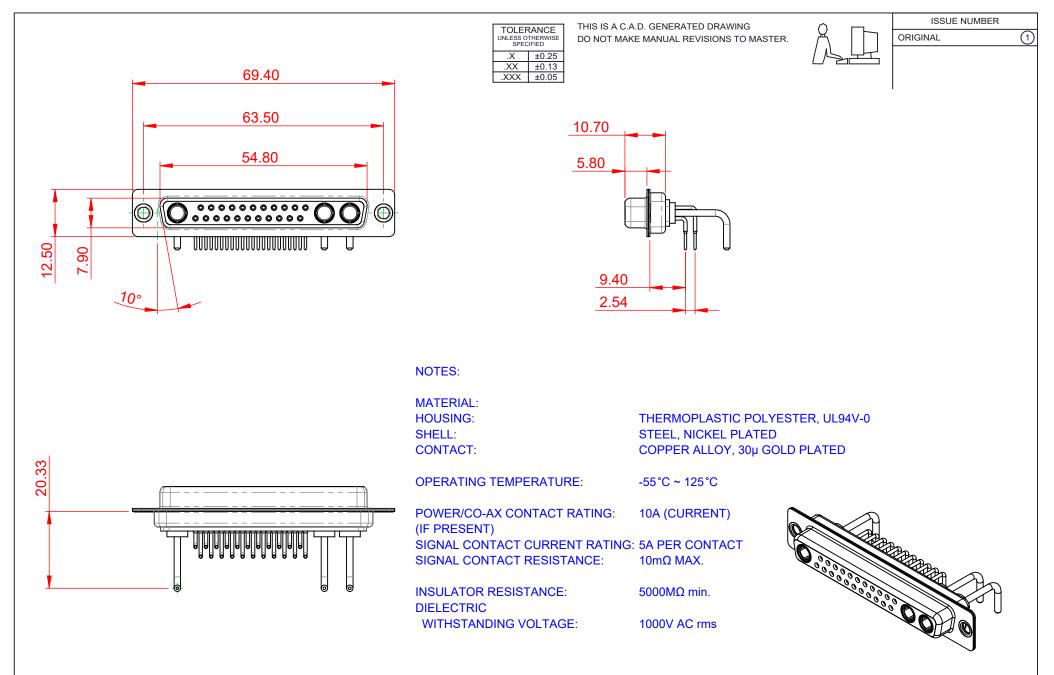

|                      | SW REFERENCE NO.: 630 COMBO ASSEMBLY   DRAWN: C.B DATE:   JAN. 01/2019   CHECKED: DATE: |                                                                                                                                                                                                                |                              |             |       |                    |   |
|----------------------|-----------------------------------------------------------------------------------------|----------------------------------------------------------------------------------------------------------------------------------------------------------------------------------------------------------------|------------------------------|-------------|-------|--------------------|---|
| (                    |                                                                                         |                                                                                                                                                                                                                |                              | DRAWN: C.B  |       | DATE: JAN. 01/2019 |   |
|                      |                                                                                         |                                                                                                                                                                                                                |                              | CHECKED:    |       | DATE:              |   |
|                      | EDAC INC<br>TORONTO, ONTARIO<br>CANADA                                                  | THESE DRAWINGS AND SPECIFICATIONS<br>ARE THE PROPERTY OF EDAC INC.,AND<br>SHALL NOT BE REPRODUCED,OR COPIED<br>OR USED AS THE BASIS FOR THE<br>MANUFACTURE OR SALE OF APPARATUS<br>WITHOUT WRITTEN PERMISSION. | SCALE: (IN C                 | C.A.D. 1:1) | SHEET | 1 OF               | 2 |
|                      |                                                                                         |                                                                                                                                                                                                                | DRAWING NUM                  | 3650-1N1    |       | ISSUE              |   |
| YOUR CONNECTION TO C | QUALITY & SERVICE                                                                       |                                                                                                                                                                                                                | PART NUMBER: 630-25W3650-1N1 |             |       | 1                  |   |