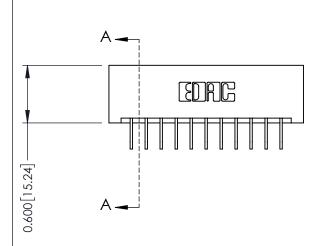

SECTION A-A

ISSUE NUMBER

ORIGINAL

1

| 337 / 387 Series Card Edge Connector<br>Contact Bend Detail |                                                                                                                                                                                                  | ACAD REFERENCE NO. | 337 ENG MASTER   |               |
|-------------------------------------------------------------|--------------------------------------------------------------------------------------------------------------------------------------------------------------------------------------------------|--------------------|------------------|---------------|
|                                                             |                                                                                                                                                                                                  | DRAWN: J.LEE       | DATE: OCT. 06/09 |               |
|                                                             |                                                                                                                                                                                                  | CHECKED:           | DATE:            |               |
| TORONTO, ONTARIO ON CANADA                                  | THESE DRAWINGS AND SPECIFICATIONS ARE THE PROPERTY OF EDAC INC.,AND SHALL NOT BE REPRODUCED, OR COPIED OR USED AS THE BASIS FOR THE MANUFACTURE OR SALE OF APPARATUS WITHOUT WRITTEN PERMISSION. | SCALE: NTS         | SHEET            | 2 <b>OF</b> 3 |
|                                                             |                                                                                                                                                                                                  | DRAWING NUMBER     |                  | ISSUE         |
|                                                             |                                                                                                                                                                                                  | 337 Assembly       |                  | 1             |