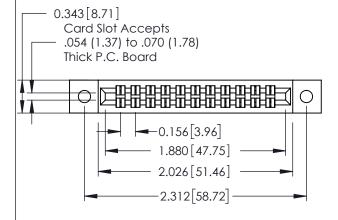

## **Contact Detail**

12-.128 (3.25) Dia. Side Mounting Holes

556-Extender Board Bend (Code 520 Contacts) .156 [3.96] Contact Spacing x .140 [3.56] Row Spacing

THIS IS A C.A.D. GENERATED DRAWING DO NOT MAKE MANUAL REVISIONS TO MASTER.

0.125[3.18]

Point of Contact

0.330 [8.38] Card Slot