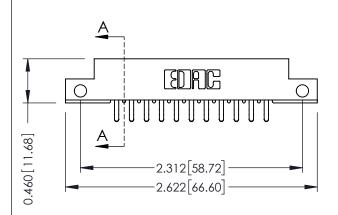

## **Mounting Option**

## **Contact Detail**

12-.128 (3.25) Dia. Side Mounting Holes

556-Extender Board Bend (Code 520 Contacts) .156 [3.96] Contact Spacing x .140 [3.56] Row Spacing

THIS IS A C.A.D. GENERATED DRAWING DO NOT MAKE MANUAL REVISIONS TO MASTER.