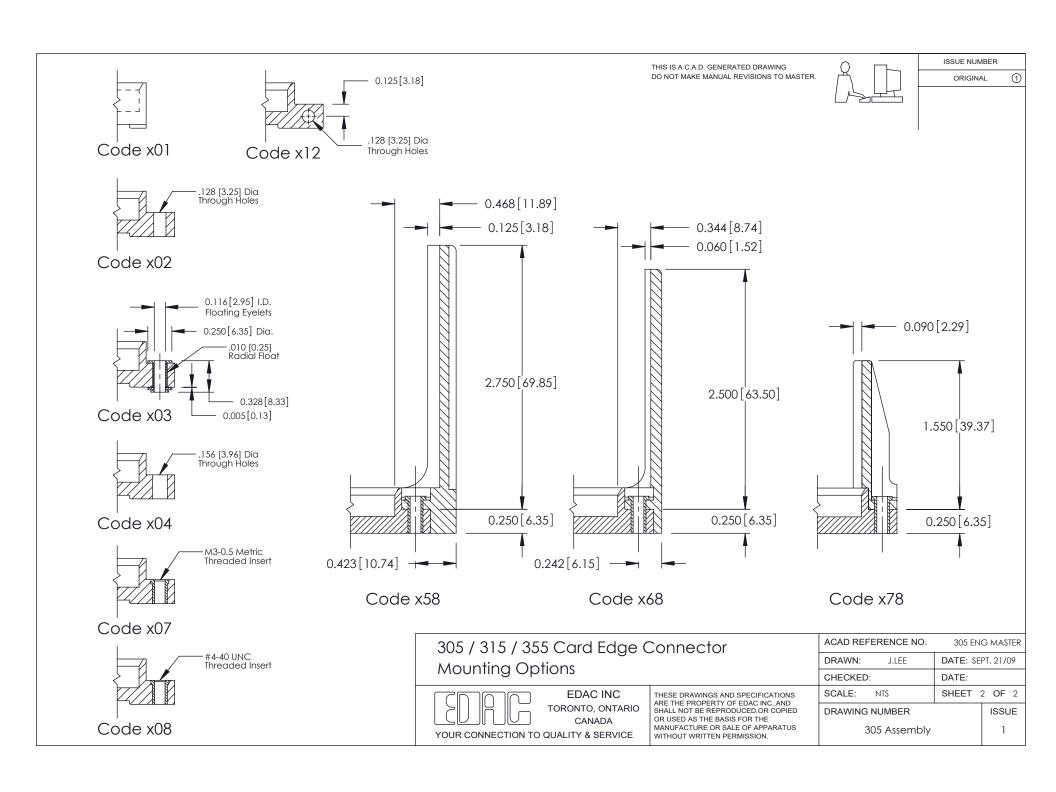

## **Mounting Option**

ISSUE NUMBER

ORIGINAL

**See Accompanying Page for: Mounting Options** 

305 / 315 / 355 Card Edge Connector Part Number: 355-022-556-512

YOUR CONNECTION TO QUALITY & SERVICE

**EDAC INC** TORONTO, ONTARIO CANADA