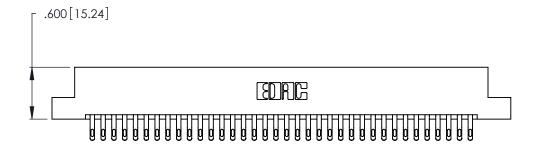

<u>Contact Dimensions:</u>
555-Extender Board Bend (Code 500 Contacts)
See Sheet 2 for Contact Code 555, 556, 558, 559, 560 Dimensions

.370 [9.4]

THIS IS A C.A.D. GENERATED DRAWING DO NOT MAKE MANUAL REVISIONS TO MASTER.

Card Slot Accepts .054 [1.37] to .070 [1.78] Thick P.C. Board .330 [8.38] Card Slot .160 [4.07] Point of Contact

INSULATOR MATERIAL: THERMOPLASTIC POLYESTER, UL 94V-0 CONTACT MATERIAL; COPPER, NICKEL, TIN\_ALLOY CA-725