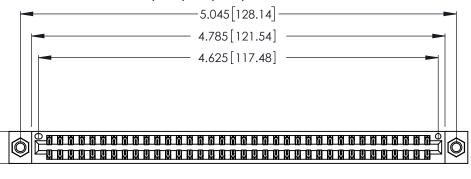

CONTACT PLATING: GOLD ON THE MATING AREA, TIN-LEAD ON THE CONTACT TAILS, NICKEL UNDERPLATE

| 346/396 SERIES CARD EDGE CONNECTOR |
|------------------------------------|
| PART NUMBER: 346-072-555-207       |

YOUR CONNECTION TO QUALITY & SERVICE

**EDAC INC** TORONTO, ONTARIO CANADA

THESE DRAWINGS AND SPECIFICATIONS ARE THE PROPERTY OF EDAC INC.,AND SHALL NOT BE REPRODUCED, OR COPIED OR USED AS THE BASIS FOR THE MANUFACTURE OR SALE OF APPARATUS WITHOUT WRITTEN PERMISSION.