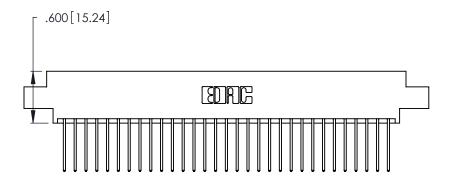

| 346/396 SERIES CARD EDGE CONNECTO | K |
|-----------------------------------|---|
| PART NUMBER: 346-062-540-807      |   |

**EDAC INC** TORONTO, ONTARIO CANADA

THESE DRAWINGS AND SPECIFICATIONS ARE THE PROPERTY OF EDAC INC., AND SHALL NOT BE REPRODUCED, OR COPIED OR USED AS THE BASIS FOR THE MANUFACTURE OR SALE OF APPARATUS WITHOUT WRITTEN PERMISSION.

346/396 SERIES CARD EDGE CONNECTOR CONTACT CODE 555,556,558,559,560 DIMENSIONS

YOUR CONNECTION TO QUALITY & SERVICE

**EDAC INC** TORONTO, ONTARIO CANADA

THESE DRAWINGS AND SPECIFICATIONS ARE THE PROPERTY OF EDAC INC.,AND SHALL NOT BE REPRODUCED, OR COPIED OR USED AS THE BASIS FOR THE MANUFACTURE OR SALE OF APPARATUS WITHOUT WRITTEN PERMISSION.