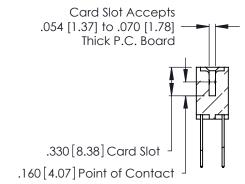

<u>Contact Dimensions:</u>
540-Wire Wrap .025 Sq. (0.64 Sq.) - Tail LG. =.560 (14.22) .125 (3.18) Contact Spacing x .250 (6.35) Row Spacing

THIS IS A C.A.D. GENERATED DRAWING DO NOT MAKE MANUAL REVISIONS TO MASTER.