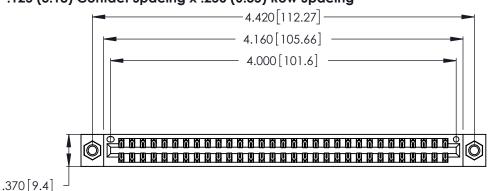

<u>Contact Dimensions:</u>
540-Wire Wrap .025 Sq. (0.64 Sq.) - Tail LG. =.560 (14.22) .125 (3.18) Contact Spacing x .250 (6.35) Row Spacing

THIS IS A C.A.D. GENERATED DRAWING DO NOT MAKE MANUAL REVISIONS TO MASTER.