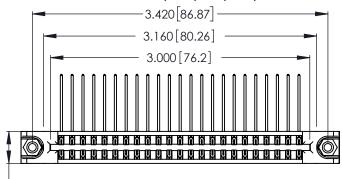

Contact Dimensions:
559-90 Degree Bend (Code 541 Contacts)
See Sheet 2 for Contact Code 555, 556, 558, 559, 560 Dimensions

.370 [9.4]

THIS IS A C.A.D. GENERATED DRAWING DO NOT MAKE MANUAL REVISIONS TO MASTER.

ISSUE NUMBER ORIGINAL 1

Card Slot Accepts .054 [1.37] to .070 [1.78] Thick P.C. Board

.330 [8.38] Card Slot .160 [4.07] Point of Contact

346/396 SERIES CARD EDGE CONNECTOR PART NUMBER: 346-046-559-878

YOUR CONNECTION TO QUALITY & SERVICE