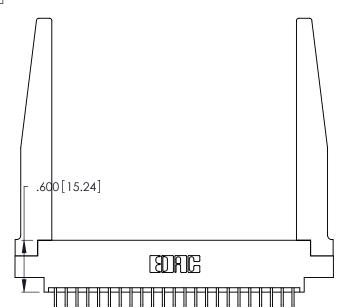

Contact Dimensions:
559-90 Degree Bend (Code 541 Contacts)
See Sheet 2 for Contact Code 555, 556, 558, 559, 560 Dimensions

.370 [9.4]

THIS IS A C.A.D. GENERATED DRAWING DO NOT MAKE MANUAL REVISIONS TO MASTER.

ISSUE NUMBER ORIGINAL 1

Card Slot Accepts .054 [1.37] to .070 [1.78] Thick P.C. Board

.330 [8.38] Card Slot .160 [4.07] Point of Contact

346/396 SERIES CARD EDGE CONNECTOR PART NUMBER: 346-046-559-878

YOUR CONNECTION TO QUALITY & SERVICE