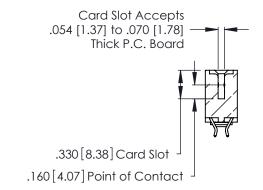

THIS IS A C.A.D. GENERATED DRAWING DO NOT MAKE MANUAL REVISIONS TO MASTER.

Contact Code 556

ISSUE NUMBER

ORIGINAL

1

**Contact Code 555** 

INSULATOR MATERIAL: THERMOPLASTIC POLYESTER, UL 94V-0 CONTACT MATERIAL; COPPER, NICKEL, TIN ALLOY CA-725 CONTACT PLATING: GOLD ON THE MATING AREA, TIN-LEAD ON THE CONTACT TAILS, NICKEL UNDERPLATE

## 346/396 SERIES CARD EDGE CONNECTOR CONTACT CODE 555,556,558,559,560 DIMENSIONS

YOUR CONNECTION TO QUALITY & SERVICE

**EDAC INC** TORONTO, ONTARIO CANADA

THESE DRAWINGS AND SPECIFICATIONS ARE THE PROPERTY OF EDAC INC.,AND SHALL NOT BE REPRODUCED, OR COPIED OR USED AS THE BASIS FOR THE MANUFACTURE OR SALE OF APPARATUS WITHOUT WRITTEN PERMISSION.