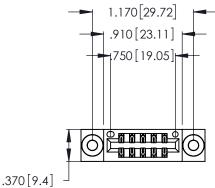

<u>Contact Dimensions:</u>
556-Extender Board Bend (Code 520 Contacts)
See Sheet 2 for Contact Code 555, 556, 558, 559, 560 Dimensions

- INSULATOR MATERIAL: THERMOPLASTIC POLYESTER, UL 94V-0 CONTACT MATERIAL; COPPER, NICKEL, TIN ALLOY CA-725
- CONTACT PLATING: GOLD ON THE MATING AREA, TIN-LEAD ON THE CONTACT TAILS, NICKEL UNDERPLATE

THIS IS A C.A.D. GENERATED DRAWING DO NOT MAKE MANUAL REVISIONS TO MASTER.

ISSUE NUMBER

ORIGINAL

1

346/396 SERIES CARD EDGE CONNECTOR PART NUMBER: 346-010-556-203

**EDAC INC** TORONTO, ONTARIO CANADA

THESE DRAWINGS AND SPECIFICATIONS ARE THE PROPERTY OF EDAC INC., AND SHALL NOT BE REPRODUCED, OR COPIED OR USED AS THE BASIS FOR THE MANUFACTURE OR SALE OF APPARATUS WITHOUT WRITTEN PERMISSION.