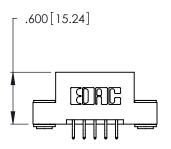

THIS IS A C.A.D. GENERATED DRAWING DO NOT MAKE MANUAL REVISIONS TO MASTER.

ISSUE NUMBER

ORIGINAL

1

346/396 SERIES CARD EDGE CONNECTOR PART NUMBER: 346-010-556-203

**EDAC INC** TORONTO, ONTARIO CANADA

THESE DRAWINGS AND SPECIFICATIONS ARE THE PROPERTY OF EDAC INC., AND SHALL NOT BE REPRODUCED, OR COPIED OR USED AS THE BASIS FOR THE MANUFACTURE OR SALE OF APPARATUS WITHOUT WRITTEN PERMISSION.