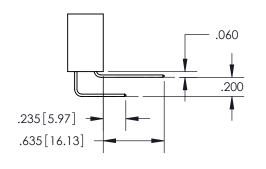

## 345/395 SERIES CARD EDGE CONNECTOR CONTACT CODE 555,556,558,559,560 DIMENSIONS

YOUR CONNECTION TO QUALITY & SERVICE

**EDAC INC** TORONTO, ONTARIO CANADA

THESE DRAWINGS AND SPECIFICATIONS ARE THE PROPERTY OF EDAC INC.,AND SHALL NOT BE REPRODUCED, OR COPIED OR USED AS THE BASIS FOR THE MANUFACTURE OR SALE OF APPARATUS WITHOUT WRITTEN PERMISSION.