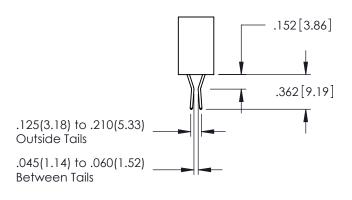

ACAD REFERENCE NO. 345-ENG-MASTER

**Contact Code 558** 

Contact Code 559

**Contact Code 560** 

INSULATOR MATERIAL: THERMOPLASTIC POLYESTER, UL 94V-0

DAP MATERIAL AVAILABLE UPON REQUEST

CONTACT MATERIAL; COPPER ALLOY CONTACT PLATING: GOLD ON THE MATING AREA, TIN PLATING ON THE CONTACT TAILS, NICKEL UNDERPLATE

345/395 SERIES CARD EDGE CONNECTOR CONTACT CODE 555,556,558,559,560 DIMENSIONS

YOUR CONNECTION TO QUALITY & SERVICE

ACAD REFERENCE NO. 345-ENG-MASTER DATE:MAY.16/2017 DRAWN: R.STA.MONICA 1:1 SHEET 2 OF 2