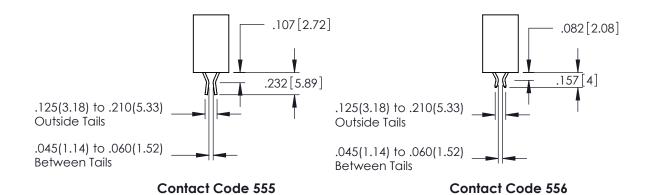

ACAD REFERENCE NO. 345-ENG-MASTER

**Contact Code 558** 

Contact Code 559

**Contact Code 560** 

INSULATOR MATERIAL: THERMOPLASTIC POLYESTER, UL 94V-0

DAP MATERIAL AVAILABLE UPON REQUEST

CONTACT MATERIAL; COPPER ALLOY CONTACT PLATING: GOLD ON THE MATING AREA, TIN PLATING ON THE CONTACT TAILS, NICKEL UNDERPLATE

345/395 SERIES CARD EDGE CONNECTOR CONTACT CODE 555,556,558,559,560 DIMENSIONS

YOUR CONNECTION TO QUALITY & SERVICE

ACAD REFERENCE NO. 345-ENG-MASTER DATE:MAY.16/2017 DRAWN: R.STA.MONICA 1:1 SHEET 2 OF 2