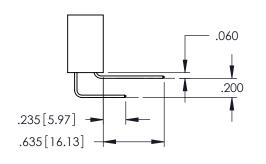

ACAD REFERENCE NO. 345-ENG-MASTER

**Contact Code 558** 

Contact Code 559

**Contact Code 560** 

INSULATOR MATERIAL: THERMOPLASTIC POLYESTER, UL 94V-0

DAP MATERIAL AVAILABLE UPON REQUEST

CONTACT MATERIAL; COPPER ALLOY CONTACT PLATING: GOLD ON THE MATING AREA, TIN PLATING ON THE CONTACT TAILS, NICKEL UNDERPLATE

345/395 SERIES CARD EDGE CONNECTOR CONTACT CODE 555,556,558,559,560 DIMENSIONS

YOUR CONNECTION TO QUALITY & SERVICE

ACAD REFERENCE NO. 345-ENG-MASTER DATE:MAY.16/2017 DRAWN: R.STA.MONICA 1:1 SHEET 2 OF 2