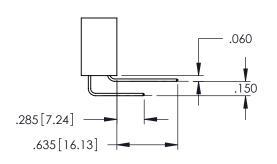

ACAD REFERENCE NO. 345-ENG-MASTER

**Contact Code 558** 

Contact Code 559

**Contact Code 560** 

INSULATOR MATERIAL: THERMOPLASTIC POLYESTER, UL 94V-0

DAP MATERIAL AVAILABLE UPON REQUEST

CONTACT MATERIAL; COPPER ALLOY CONTACT PLATING: GOLD ON THE MATING AREA, TIN PLATING ON THE CONTACT TAILS, NICKEL UNDERPLATE

345/395 SERIES CARD EDGE CONNECTOR CONTACT CODE 555,556,558,559,560 DIMENSIONS

YOUR CONNECTION TO QUALITY & SERVICE

ACAD REFERENCE NO. 345-ENG-MASTER DATE:MAY.16/2017 DRAWN: R.STA.MONICA 1:1 SHEET 2 OF 2