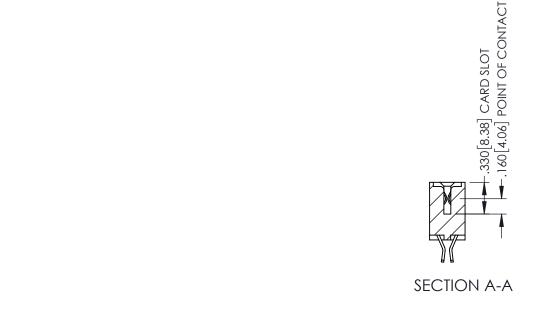

1

- INSULATOR MATERIAL: THERMOPLASTIC PBT BLACK, UL 94V-0
- CONTACT MATERIAL; COPPER TIN ALLOY CONTACT PLATING: GOLD ON THE MATING AREA, TIN PLATING ON THE CONTACT TAILS, NICKEL UNDERPLATE

| •                             | 45/395 SERIES CARD EDGE CONNECTOR<br>ART NUMBER: 345-044-555-202 |                                    |         |          |  |
|-------------------------------|------------------------------------------------------------------|------------------------------------|---------|----------|--|
| 1 AKT NOMBER, 343-044-333-202 |                                                                  |                                    |         | CHECKED: |  |
|                               | EDAC INC                                                         | ARE THE REPORTEDTY OF EDAG INC AND | SCALE:  | 1:1      |  |
|                               | TORONTO, ONTARIO                                                 | SHALL NOT BE REPRODUCED, OR COPIED | DRAWING | NUMB     |  |

YOUR CONNECTION TO QUALITY & SERVICE

|         | DRAWN: R.SIA.MONICA | DATEMA  | Y.16/201/ |  |
|---------|---------------------|---------|-----------|--|
|         | CHECKED:            | DATE:   |           |  |
| )<br>ED | SCALE: 1:1          | SHEET 1 | OF 2      |  |
|         | DRAWING NUMBER      |         | ISSUE     |  |
| 5       | 345-ENG-MASTER      |         | 1         |  |
|         |                     |         |           |  |