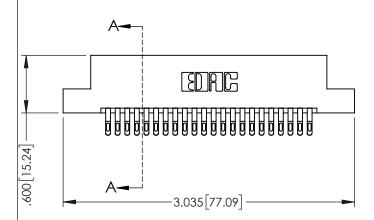

1

- INSULATOR MATERIAL: THERMOPLASTIC PBT BLACK, UL 94V-0
- CONTACT MATERIAL; COPPER TIN ALLOY CONTACT PLATING: GOLD ON THE MATING AREA, TIN PLATING ON THE CONTACT TAILS, NICKEL UNDERPLATE

| •                             | 45/395 SERIES CARD EDGE CONNECTOR<br>ART NUMBER: 345-044-555-202 |                                    |         |          |  |
|-------------------------------|------------------------------------------------------------------|------------------------------------|---------|----------|--|
| 1 AKT NOMBER, 343-044-333-202 |                                                                  |                                    |         | CHECKED: |  |
|                               | EDAC INC                                                         | ARE THE REPORTEDTY OF EDAG INC AND | SCALE:  | 1:1      |  |
|                               | TORONTO, ONTARIO                                                 | SHALL NOT BE REPRODUCED, OR COPIED | DRAWING | NUMB     |  |

YOUR CONNECTION TO QUALITY & SERVICE

|         | DRAWN: R.SIA.MONICA | DATEMA  | Y.16/201/ |  |
|---------|---------------------|---------|-----------|--|
|         | CHECKED:            | DATE:   |           |  |
| )<br>ED | SCALE: 1:1          | SHEET 1 | OF 2      |  |
|         | DRAWING NUMBER      |         | ISSUE     |  |
| 5       | 345-ENG-MASTER      |         | 1         |  |
|         |                     |         |           |  |