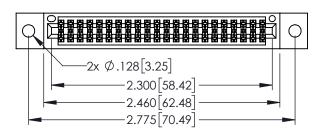

1

- INSULATOR MATERIAL: THERMOPLASTIC PBT BLACK, UL 94V-0
- CONTACT MATERIAL; COPPER TIN ALLOY CONTACT PLATING: GOLD ON THE MATING AREA, TIN PLATING ON THE CONTACT TAILS, NICKEL UNDERPLATE

| •                             | 45/395 SERIES CARD EDGE CONNECTOR<br>ART NUMBER: 345-044-555-202 |                                    |         |          |  |
|-------------------------------|------------------------------------------------------------------|------------------------------------|---------|----------|--|
| 1 AKT NOMBER, 343-044-333-202 |                                                                  |                                    |         | CHECKED: |  |
|                               | EDAC INC                                                         | ARE THE REPORTEDTY OF EDAG INC AND | SCALE:  | 1:1      |  |
|                               | TORONTO, ONTARIO                                                 | SHALL NOT BE REPRODUCED, OR COPIED | DRAWING | NUMB     |  |

YOUR CONNECTION TO QUALITY & SERVICE

|         | DRAWN: R.SIA.MONICA | DATEMA  | Y.16/201/ |  |
|---------|---------------------|---------|-----------|--|
|         | CHECKED:            | DATE:   |           |  |
| )<br>ED | SCALE: 1:1          | SHEET 1 | OF 2      |  |
|         | DRAWING NUMBER      |         | ISSUE     |  |
| 5       | 345-ENG-MASTER      |         | 1         |  |
|         |                     |         |           |  |