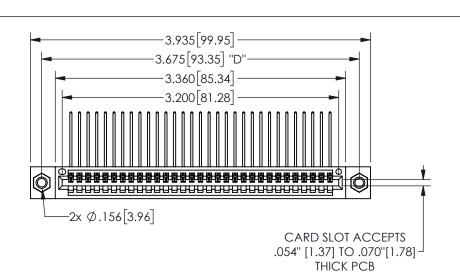

| 345/395 SERIES CARD EDGE CONNECTOR |
|------------------------------------|
| PART NUMBER: 345-031-559-607       |

YOUR CONNECTION TO QUALITY & SERVICE

**EDAC INC** TORONTO, ONTARIO CANADA

THESE DRAWINGS AND SPECIFICATIONS ARE THE PROPERTY OF EDAC INC.,AND SHALL NOT BE REPRODUCED,OR COPIED OR USED AS THE BASIS FOR THE MANUFACTURE OR SALE OF APPARATUS WITHOUT WRITTEN PERMISSION.