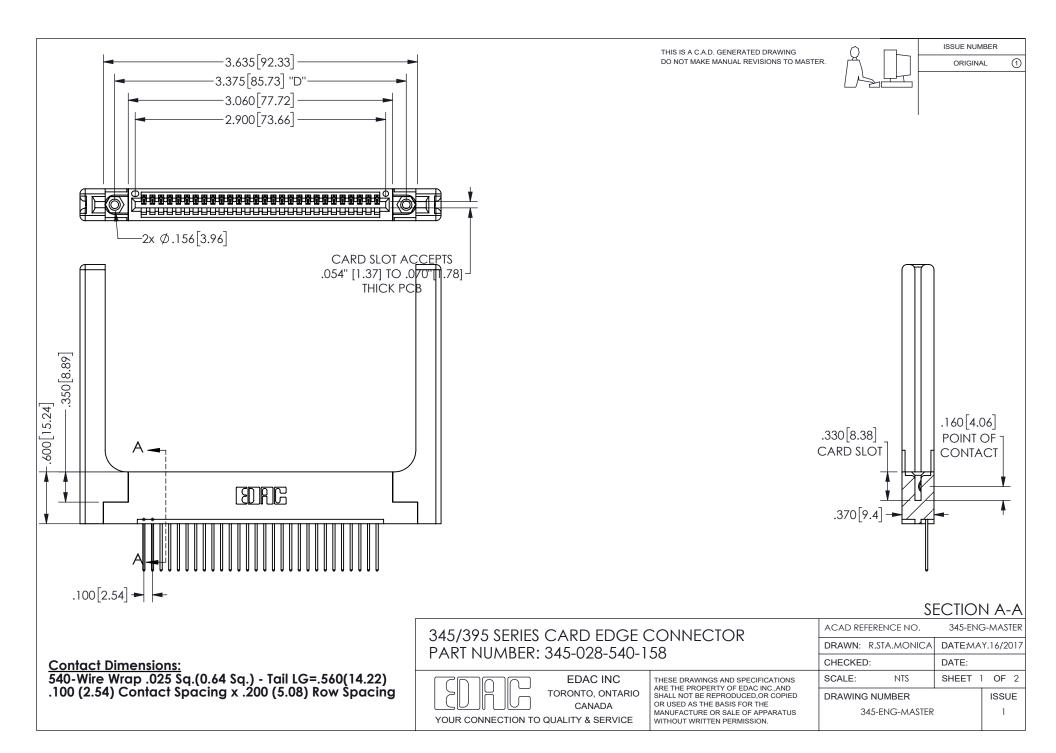

ISSUE NUMBER ORIGINAL

1

**Contact Code 558** 

Contact Code 559

Contact Code 560

INSULATOR MATERIAL: THERMOPLASTIC POLYESTER, UL 94V-0

DAP MATERIAL AVAILABLE UPON REQUEST

CONTACT MATERIAL; COPPER ALLOY

CONTACT PLATING: GOLD ON THE MATING AREA, TIN PLATING ON THE CONTACT TAILS, NICKEL UNDERPLATE

345/395 SERIES CARD EDGE CONNECTOR CONTACT CODE 555,556,558,559,560 DIMENSIONS

YOUR CONNECTION TO QUALITY & SERVICE

**EDAC INC** TORONTO, ONTARIO CANADA

THESE DRAWINGS AND SPECIFICATIONS ARE THE PROPERTY OF EDAC INC.,AND SHALL NOT BE REPRODUCED, OR COPIED OR USED AS THE BASIS FOR THE MANUFACTURE OR SALE OF APPARATUS WITHOUT WRITTEN PERMISSION.

| ACAD REFERENCE NO.  | 345-ENG-MASTER   |
|---------------------|------------------|
| DRAWN: R.STA.MONICA | DATE:MAY.16/2017 |
| CHECKED:            | DATE:            |
| SCALE: 1:1          | SHEET 2 OF 2     |
| DRAWING NUMBER      | ISSUE            |
| 345-FNG-MASTER      | 1                |