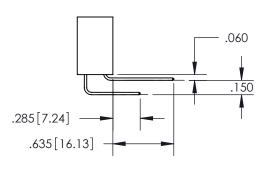

SECTION A-A

ACAD REFERENCE NO.

ISSUE NUMBER ORIGINAL

1

**Contact Code 558** 

## Contact Code 559

**Contact Code 560** 

- INSULATOR MATERIAL: THERMOPLASTIC POLYESTER, UL 94V-0
- DAP MATERIAL AVAILABLE UPON REQUEST
- CONTACT MATERIAL; COPPER ALLOY

CONTACT PLATING: GOLD ON THE MATING AREA, TIN PLATING ON THE CONTACT TAILS, NICKEL UNDERPLATE