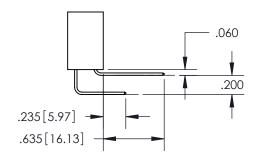

SECTION A-A

ACAD REFERENCE NO.

ISSUE NUMBER ORIGINAL

1

**Contact Code 558** 

## Contact Code 559

**Contact Code 560** 

- INSULATOR MATERIAL: THERMOPLASTIC POLYESTER, UL 94V-0
- DAP MATERIAL AVAILABLE UPON REQUEST
- CONTACT MATERIAL; COPPER ALLOY

CONTACT PLATING: GOLD ON THE MATING AREA, TIN PLATING ON THE CONTACT TAILS, NICKEL UNDERPLATE