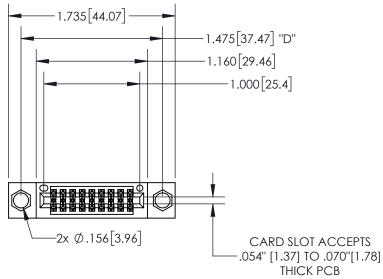

THIS IS A C.A.D. GENERATED DRAWING DO NOT MAKE MANUAL REVISIONS TO MASTER.

ISSUE NUMBER

ORIGINAL

1

.330[8.38] -.370[9.4] .160 4.06 **CARD SLOT** POINT OF CONTACT .150 [3.81]

345/395 SERIES CARD EDGE CONNECTOR PART NUMBER: 345-018-540-504

DRAWN: R.STA.MONICA DATE:MAY.16/2017 CHECKED: DATE: SCALE: 1:1 SHEET 1 OF 2 DRAWING NUMBER **ISSUE** 345-ENG-MASTER

345-ENG-MASTER