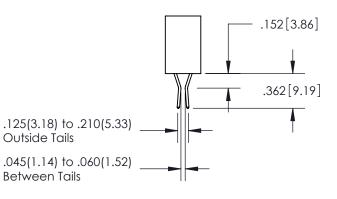

## Contact Code 559

**Contact Code 560** 

- INSULATOR MATERIAL: THERMOPLASTIC POLYESTER, UL 94V-0
- DAP MATERIAL AVAILABLE UPON REQUEST
- CONTACT MATERIAL; COPPER ALLOY

CONTACT PLATING: GOLD ON THE MATING AREA, TIN PLATING ON THE CONTACT TAILS, NICKEL UNDERPLATE