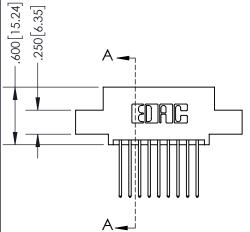

SECTION A-A

ACAD REFERENCE NO.

ISSUE NUMBER ORIGINAL

1

**Contact Code 558** 