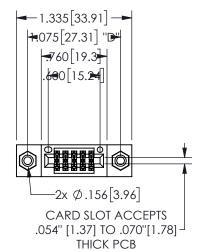

## Contact Dimensions: 541-Wire Wrap .025 Sq.(0.64 Sq.) - Tail LG=.750(19.05) .100 (2.54) Contact Spacing x .200 (5.08) Row Spacing

345/395 SERIES CARD EDGE CONNECTOR PART NUMBER: 345-010-541-808

YOUR CONNECTION TO QUALITY & SERVICE