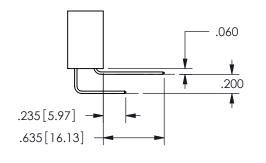

.160 4.06 .330[8.38] POINT OF CARD SLOT CONTACT .370[9.4] .150 [3.81] -SECTION A\_A

ISSUE NUMBER ORIGINAL

1

**Contact Code 558** 

Contact Code 559

**Contact Code 560** 

INSULATOR MATERIAL: THERMOPLASTIC POLYESTER, UL 94V-0

DAP MATERIAL AVAILABLE UPON REQUEST

CONTACT MATERIAL; COPPER ALLOY CONTACT PLATING: GOLD ON THE MATING AREA, TIN PLATING ON THE CONTACT TAILS, NICKEL UNDERPLATE

345/395 SERIES CARD EDGE CONNECTOR CONTACT CODE 555,556,558,559,560 DIMENSIONS