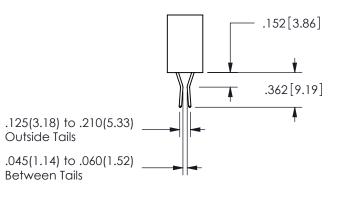

.160 4.06 .330[8.38] POINT OF CARD SLOT CONTACT .370[9.4] .150 [3.81] -SECTION A\_A

ISSUE NUMBER ORIGINAL

1

**Contact Code 558** 

Contact Code 559

**Contact Code 560** 

INSULATOR MATERIAL: THERMOPLASTIC POLYESTER, UL 94V-0

DAP MATERIAL AVAILABLE UPON REQUEST

CONTACT MATERIAL; COPPER ALLOY CONTACT PLATING: GOLD ON THE MATING AREA, TIN PLATING ON THE CONTACT TAILS, NICKEL UNDERPLATE

345/395 SERIES CARD EDGE CONNECTOR CONTACT CODE 555,556,558,559,560 DIMENSIONS