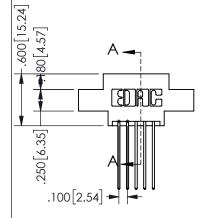

## Contact Dimensions: 541-Wire Wrap .025 Sq.(0.64 Sq.) - Tail LG=.750(19.05) .100 (2.54) Contact Spacing x .200 (5.08) Row Spacing

345/395 SERIES CARD EDGE CONNECTOR PART NUMBER: 345-010-541-808

YOUR CONNECTION TO QUALITY & SERVICE