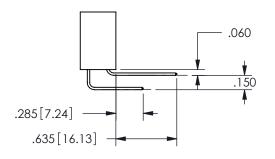

.160 4.06 .330[8.38] POINT OF CARD SLOT CONTACT .370[9.4] .150 [3.81] -SECTION A\_A

ISSUE NUMBER ORIGINAL

1

**Contact Code 558** 

Contact Code 559

**Contact Code 560** 

INSULATOR MATERIAL: THERMOPLASTIC POLYESTER, UL 94V-0

DAP MATERIAL AVAILABLE UPON REQUEST

CONTACT MATERIAL; COPPER ALLOY CONTACT PLATING: GOLD ON THE MATING AREA, TIN PLATING ON THE CONTACT TAILS, NICKEL UNDERPLATE

345/395 SERIES CARD EDGE CONNECTOR CONTACT CODE 555,556,558,559,560 DIMENSIONS