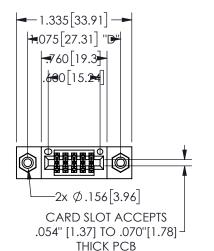

## **SECTION A-A**

345/395 SERIES CARD EDGE CONNECTOR PART NUMBER: 345-010-521-808

**EDAC INC** TORONTO, ONTARIO CANADA

THESE DRAWINGS AND SPECIFICATIONS ARE THE PROPERTY OF EDAC INC.,AND SHALL NOT BE REPRODUCED, OR COPIED OR USED AS THE BASIS FOR THE MANUFACTURE OR SALE OF APPARATUS WITHOUT WRITTEN PERMISSION.

|  | ACAD REFERENCE NO.  | 345-ENG | G-MASTER  |
|--|---------------------|---------|-----------|
|  | DRAWN: R.STA.MONICA | DATE:MA | Y.16/2017 |
|  | CHECKED:            | DATE:   |           |
|  | SCALE: NTS          | SHEET   | OF 2      |
|  | DRAWING NUMBER      |         | ISSUE     |
|  | 345-ENG-MASTER      |         | 1         |
|  |                     |         |           |