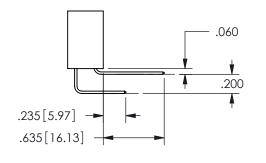

THIS IS A C.A.D. GENERATED DRAWING DO NOT MAKE MANUAL REVISIONS TO MASTER.

ISSUE NUMBER

ORIGINAL

1

<u>Contact Dimensions:</u>
521-P.C. Tail .025 Sq.(0.64 Sq.) - Tail LG=.150(3.81)
.100 (2.54) Contact Spacing x .200 (5.08) Row Spacing

ISSUE NUMBER ORIGINAL

1

**Contact Code 558** 

Contact Code 559

**Contact Code 560** 

INSULATOR MATERIAL: THERMOPLASTIC POLYESTER, UL 94V-0

DAP MATERIAL AVAILABLE UPON REQUEST

CONTACT MATERIAL; COPPER ALLOY CONTACT PLATING: GOLD ON THE MATING AREA, TIN PLATING ON THE CONTACT TAILS, NICKEL UNDERPLATE

345/395 SERIES CARD EDGE CONNECTOR CONTACT CODE 555,556,558,559,560 DIMENSIONS

YOUR CONNECTION TO QUALITY & SERVICE

**EDAC INC** TORONTO, ONTARIO CANADA

THESE DRAWINGS AND SPECIFICATIONS ARE THE PROPERTY OF EDAC INC.,AND SHALL NOT BE REPRODUCED, OR COPIED OR USED AS THE BASIS FOR THE MANUFACTURE OR SALE OF APPARATUS WITHOUT WRITTEN PERMISSION.