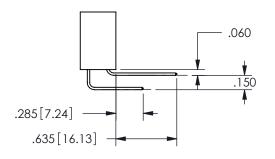

THIS IS A C.A.D. GENERATED DRAWING DO NOT MAKE MANUAL REVISIONS TO MASTER.

ISSUE NUMBER

ORIGINAL

1

<u>Contact Dimensions:</u>
521-P.C. Tail .025 Sq.(0.64 Sq.) - Tail LG=.150(3.81)
.100 (2.54) Contact Spacing x .200 (5.08) Row Spacing

ISSUE NUMBER ORIGINAL

1

**Contact Code 558** 

Contact Code 559

**Contact Code 560** 

INSULATOR MATERIAL: THERMOPLASTIC POLYESTER, UL 94V-0

DAP MATERIAL AVAILABLE UPON REQUEST

CONTACT MATERIAL; COPPER ALLOY CONTACT PLATING: GOLD ON THE MATING AREA, TIN PLATING ON THE CONTACT TAILS, NICKEL UNDERPLATE

345/395 SERIES CARD EDGE CONNECTOR CONTACT CODE 555,556,558,559,560 DIMENSIONS

YOUR CONNECTION TO QUALITY & SERVICE

**EDAC INC** TORONTO, ONTARIO CANADA

THESE DRAWINGS AND SPECIFICATIONS ARE THE PROPERTY OF EDAC INC.,AND SHALL NOT BE REPRODUCED, OR COPIED OR USED AS THE BASIS FOR THE MANUFACTURE OR SALE OF APPARATUS WITHOUT WRITTEN PERMISSION.