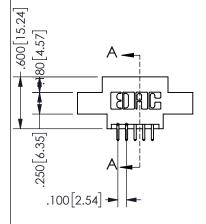

ISSUE NUMBER ORIGINAL

1

**Contact Code 558** 

Contact Code 559

**Contact Code 560** 

INSULATOR MATERIAL: THERMOPLASTIC POLYESTER, UL 94V-0

DAP MATERIAL AVAILABLE UPON REQUEST

CONTACT MATERIAL; COPPER ALLOY CONTACT PLATING: GOLD ON THE MATING AREA, TIN PLATING ON THE CONTACT TAILS, NICKEL UNDERPLATE

345/395 SERIES CARD EDGE CONNECTOR CONTACT CODE 555,556,558,559,560 DIMENSIONS

YOUR CONNECTION TO QUALITY & SERVICE

**EDAC INC** TORONTO, ONTARIO CANADA

THESE DRAWINGS AND SPECIFICATIONS ARE THE PROPERTY OF EDAC INC.,AND SHALL NOT BE REPRODUCED, OR COPIED OR USED AS THE BASIS FOR THE MANUFACTURE OR SALE OF APPARATUS WITHOUT WRITTEN PERMISSION.

|  | ACAD REFERENCE NO.  | 345-ENG-MASTER   |
|--|---------------------|------------------|
|  | DRAWN: R.STA.MONICA | DATE:MAY.16/2017 |
|  | CHECKED:            | DATE:            |
|  | SCALE: 1:1          | SHEET 2 OF 2     |
|  | DRAWING NUMBER      | ISSUE            |
|  | 345-FNG-MASTER      | 1                |