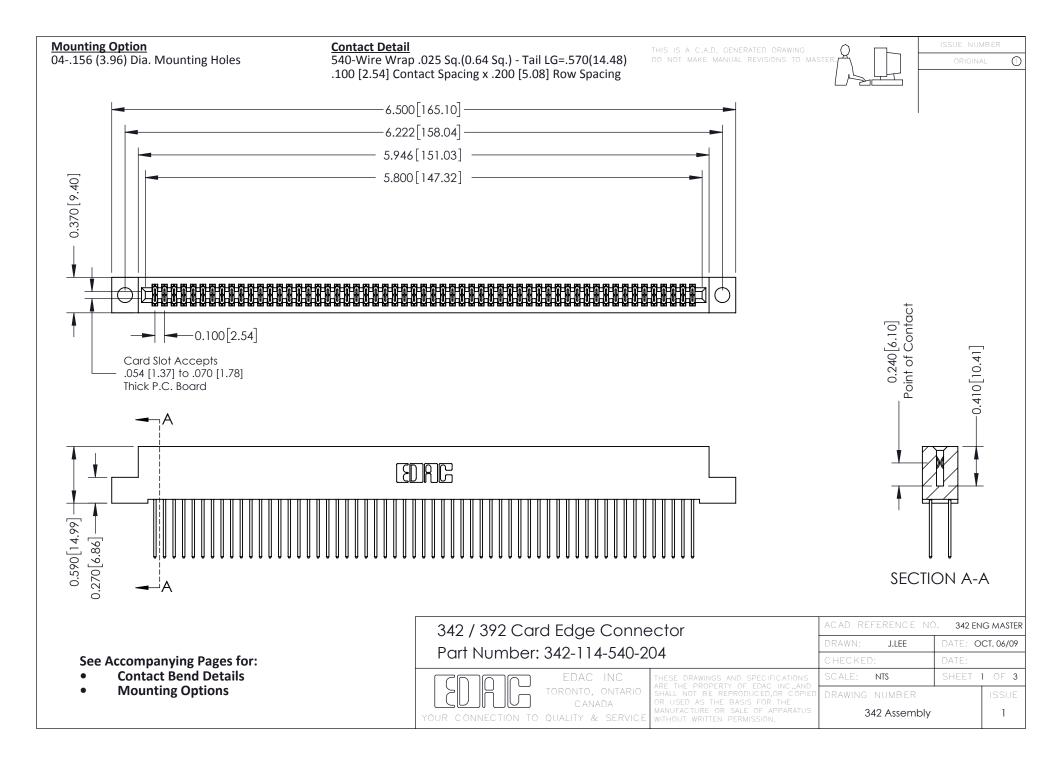

THIS IS A C.A.D. GENERATED DRAWING DO NOT MAKE MANUAL REVISIONS TO MASTER. ISSUE NUMBER

ORIGINAL

1



| 342 / 392 Series Card Edge Connector<br>Contact Bend Detail |                                                                                                                                                                                                  | ACAD REFERENCE NO. 342 ENG MASTER |             |                  |        |
|-------------------------------------------------------------|--------------------------------------------------------------------------------------------------------------------------------------------------------------------------------------------------|-----------------------------------|-------------|------------------|--------|
|