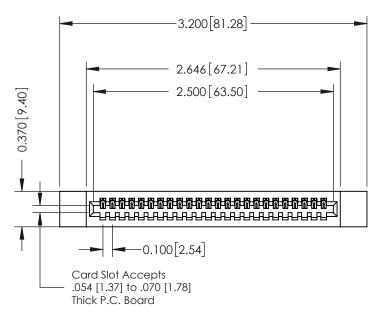

DATE: OCT. 06/09

342 / 392 Card Edge Connector Part Number: 342-024-523-112

YOUR CONNECTION TO QUALITY & SERVICE

SHEET 1 OF 3 342 Assembly

J.LEE