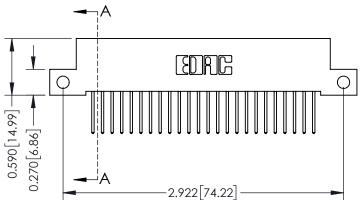

**Mounting Option** 

12-.128 (3.25) Dia. Side Mounting Holes

**Contact Detail** 

523-P.C. Tail .025 Sq.(0.64 Sq.) - Tail LG=.400(10.16) .100 [2.54] Contact Spacing x .200 [5.08] Row Spacing

342 ENG MASTER

## **See Accompanying Pages for:**

- **Contact Bend Details**
- **Mounting Options**

THIS IS A C.A.D. GENERATED DRAWING DO NOT MAKE MANUAL REVISIONS TO MASTER. ISSUE NUMBER

ORIGINAL

1

| 342 / 392 Series Card Edge Connector<br>Contact Bend Detail |                                                                                                                                                                                                  | ACAD REFERENCE NO. 342 ENG MASTER |             |                  |        |
|-------------------------------------------------------------|--------------------------------------------------------------------------------------------------------------------------------------------------------------------------------------------------|-----------------------------------|-------------|------------------|--------|
|                                                             |                                                                                                                                                                                                  | DRAWN:                            | J.LEE       | DATE: OCT. 06/09 |        |
|                                                             |                                                                                                                                                                                                  | CHECKED:                          |             | DATE:            |        |
| TORONTO, ONTARIO                                            | THESE DRAWINGS AND SPECIFICATIONS ARE THE PROPERTY OF EDAC INC. AND SHALL NOT BE REPRODUCED, OR COPIED OR USED AS THE BASIS FOR THE MANUFACTURE OR SALE OF APPARATUS WITHOUT WRITTEN PERMISSION. | SCALE:                            | NTS         | SHEET :          | 2 OF 3 |
|                                                             |                                                                                                                                                                                                  | DRAWING                           | NUMBER      |                  | ISSUE  |
| YOUR CONNECTION TO QUALITY & SERVICE                        |                                                                                                                                                                                                  | 3                                 | 42 Assembly |                  | 1      |