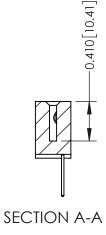

**Mounting Option** 

12-.128 (3.25) Dia. Side Mounting Holes

**Contact Detail** 

523-P.C. Tail .025 Sq.(0.64 Sq.) - Tail LG=.400(10.16) .100 [2.54] Contact Spacing x .200 [5.08] Row Spacing

342 ENG MASTER

## **See Accompanying Pages for:**

- **Contact Bend Details**
- **Mounting Options**

THIS IS A C.A.D. GENERATED DRAWING DO NOT MAKE MANUAL REVISIONS TO MASTER. ISSUE NUMBER

ORIGINAL

1

| 342 / 392 Series Card Edge Connector<br>Contact Bend Detail |                                                                                                                                                                                                  | ACAD REFERENCE NO. 342 ENG MASTER |             |                  |        |
|-------------------------------------------------------------|--------------------------------------------------------------------------------------------------------------------------------------------------------------------------------------------------|-----------------------------------|-------------|------------------|--------|
|                                                             |                                                                                                                                                                                                  | DRAWN:                            | J.LEE       | DATE: OCT. 06/09 |        |
|                                                             |                                                                                                                                                                                                  | CHECKED:                          |             | DATE:            |        |
| TORONTO, ONTARIO                                            | THESE DRAWINGS AND SPECIFICATIONS ARE THE PROPERTY OF EDAC INC. AND SHALL NOT BE REPRODUCED, OR COPIED OR USED AS THE BASIS FOR THE MANUFACTURE OR SALE OF APPARATUS WITHOUT WRITTEN PERMISSION. | SCALE:                            | NTS         | SHEET :          | 2 OF 3 |
|                                                             |                                                                                                                                                                                                  | DRAWING                           | NUMBER      |                  | ISSUE  |
| YOUR CONNECTION TO QUALITY & SERVICE                        |                                                                                                                                                                                                  | 3                                 | 42 Assembly |                  | 1      |