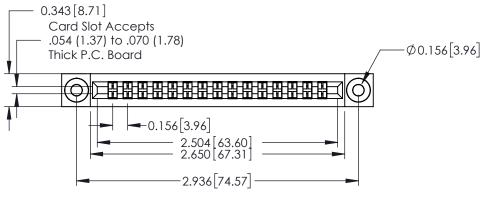

**Mounting Option** 103-.116 (2.95) I.D. Floating Eyelets 0.343[8.71] Card Slot Accepts .054 (1.37) to .070 (1.78) Thick P.C. Board **-**−0.156[3.96]

**Contact Detail** 

520-P.C. Tail .046x.015(1.17x0.38) - Tail LG.=.213(5.41) .156 [3.96] Contact Spacing with Single Centreline Row