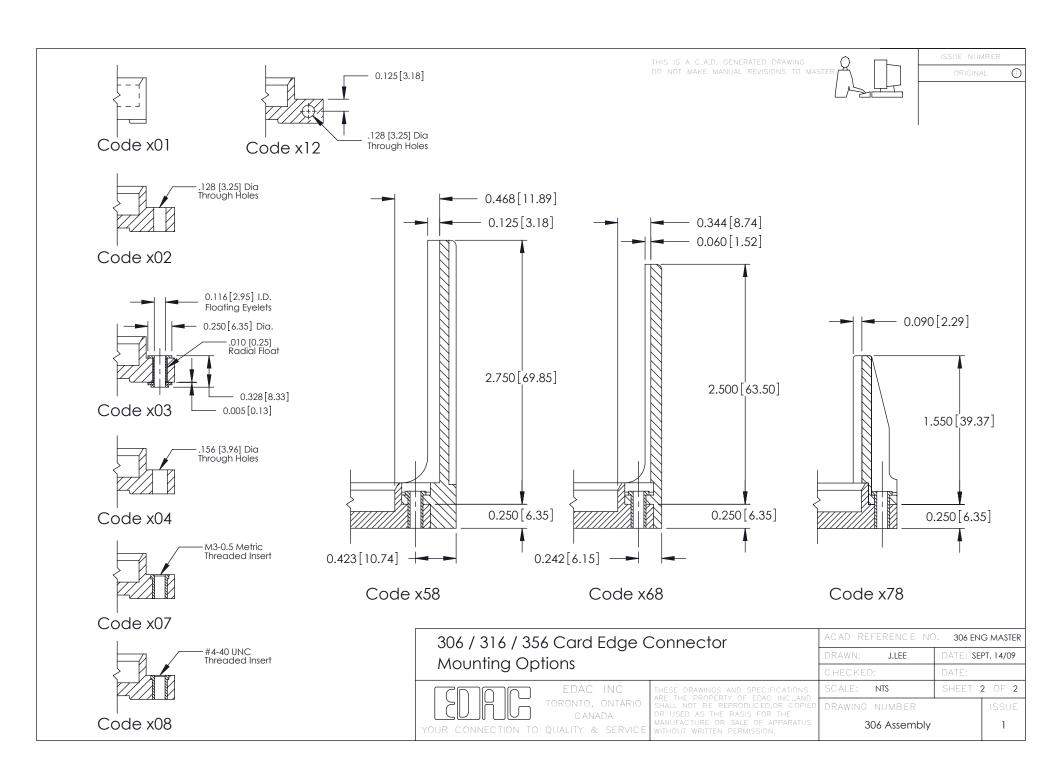

306 / 316 / 356 Card Edge Connector Part Number: 306-015-520-103

| ACAD REFERENCE NO | 306 ENG MASTER    |
|-------------------|-------------------|
| DRAWN: J.LEE      | DATE: SEPT. 14/09 |
| CHECKED:          | DATE:             |
| SCALE: NTS        | SHEET 1 OF 2      |
| DRAWING NUMBER    | ISSUE             |

YOUR CONNECTION TO QUALITY & SERVICE

306 Assembly

**See Accompanying Pages for: Mounting Options** 

**Features and Specifications** 

0.295 [7.49] Card Slot

0.165[4.19]

Point of Contact