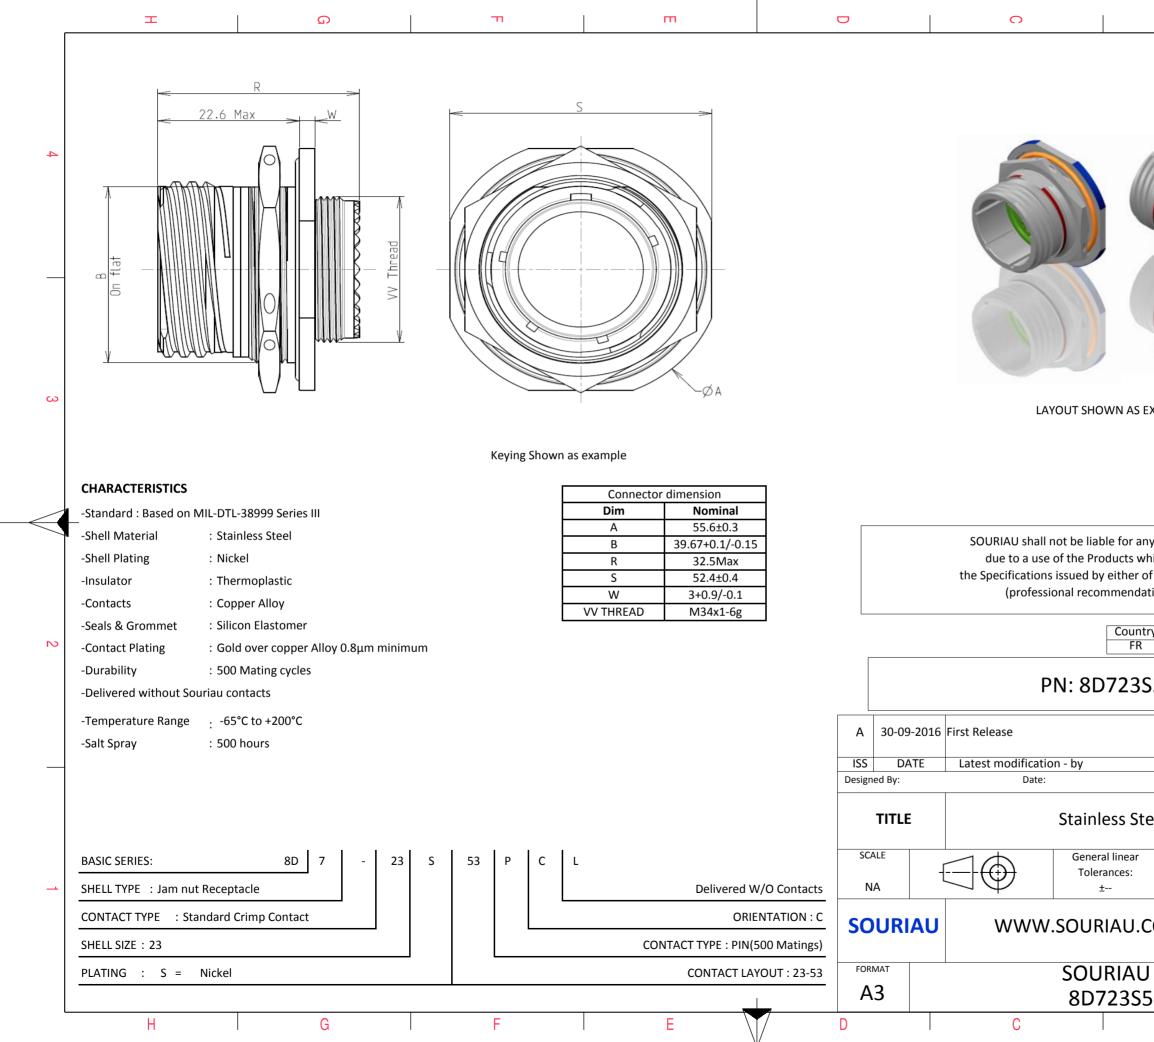

| σ                                              |                              | A                                                |          | _ |
|------------------------------------------------|------------------------------|--------------------------------------------------|----------|---|
|                                                |                              |                                                  |          |   |
|                                                |                              |                                                  |          |   |
|                                                |                              |                                                  |          |   |
|                                                |                              |                                                  |          | 4 |
|                                                |                              |                                                  |          |   |
|                                                |                              |                                                  |          |   |
| To                                             |                              |                                                  |          |   |
|                                                |                              |                                                  |          |   |
| Con                                            |                              |                                                  |          |   |
| S EXAMPLE                                      |                              |                                                  |          | 3 |
|                                                |                              |                                                  |          |   |
|                                                |                              |                                                  |          |   |
|                                                |                              |                                                  |          |   |
| any non-conformit<br>which does not co         | mply with                    |                                                  |          |   |
| er of the Parties or k<br>ndation, technical n |                              | У                                                |          |   |
| untry Jurisd                                   | liction & Cont<br>Not Listed | rol List                                         | ]        | 2 |
| 3S53PCL                                        |                              |                                                  |          | 2 |
|                                                |                              |                                                  |          | - |
|                                                |                              |                                                  | MOD N°   | - |
|                                                | CUSTOMER                     | DRAWING                                          |          |   |
| Steel Recepta                                  | icle 8D se                   | ries                                             |          |   |
| ar                                             |                              | PROJECT                                          |          | - |
|                                                |                              | <b>59</b><br>ument is the pro                    | perty of | 1 |
| J.COM                                          |                              | SOURIAU<br>t not be reproduc<br>cated without pe |          |   |
| U DRG N°                                       |                              |                                                  | SHEET    | - |
| S53PCL-C                                       |                              | A                                                | 1/2      | J |
| В                                              | I                            | А                                                |          |   |