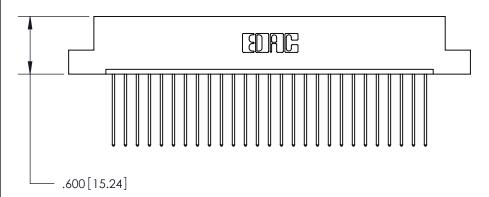

THIS IS A C.A.D. GENERATED DRAWING DO NOT MAKE MANUAL REVISIONS TO MASTER.

ISSUE NUMBER

.165[4.19]

ORIGINAL

1

.060 [1.52] .150 [3.81] .125(3.18) to .210(5.33)

.375 [9.54] .125(3.18) to .210(5.33)

**Contact Code 558** 

**Contact Code 559** 

**Contact Code 560** 

INSULATOR MATERIAL: THERMOPLASTIC POLYESTER, UL 94V-0 CONTACT MATERIAL; COPPER, NICKEL, TIN ALLOY CA-725 CONTACT PLATING: GOLD ON THE MATING AREA, TIN-LEAD ON THE CONTACT TAILS, NICKEL UNDERPLATE

## 846/896 SERIES HIGH TEMP CARD EDGE CONNECTOR CONTACT CODE 555,556,558,559,560 DIMENSIONS

YOUR CONNECTION TO QUALITY & SERVICE

**EDAC INC** TORONTO, ONTARIO CANADA

THESE DRAWINGS AND SPECIFICATIONS ARE THE PROPERTY OF EDAC INC.,AND SHALL NOT BE REPRODUCED, OR COPIED OR USED AS THE BASIS FOR THE MANUFACTURE OR SALE OF APPARATUS WITHOUT WRITTEN PERMISSION.

**Outside Tails** 

**Outside Tails** 

| ACAD REFERENCE NO. |       | 846-ENG-MASTER   |        |
|--------------------|-------|------------------|--------|
| DRAWN:             | J.LEE | DATE: APR. 22/09 |        |
| CHECKED:           |       | DATE:            |        |
| SCALE:             | 1:1   | SHEET            | 2 OF 2 |
| DRAWING NUMBER     |       |                  | ISSUE  |