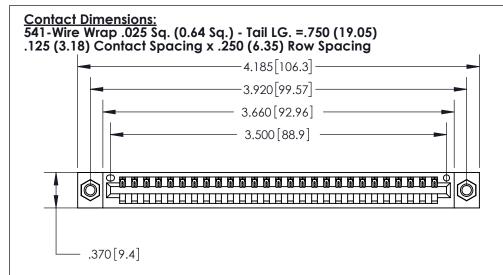

THIS IS A C.A.D. GENERATED DRAWING DO NOT MAKE MANUAL REVISIONS TO MASTER.

Card Slot Accepts .054 [1.37] to .070 [1.78] Thick P.C. Board

.330 [8.38] Card Slot .160 [4.07] Point of Contact -

ISSUE NUMBER ORIGINAL

INSULATOR MATERIAL: THERMOPLASTIC POLYESTER, UL 94V-0 CONTACT MATERIAL; COPPER, NICKEL, TIN ALLOY CA-725

CONTACT PLATING: GOLD ON THE MATING AREA, TIN-LEAD

ON THE CONTACT TAILS, NICKEL UNDERPLATE

846/896 SERIES HIGH TEMP CARD EDGE CONNECTOR PART NUMBER: 896-027-541-107