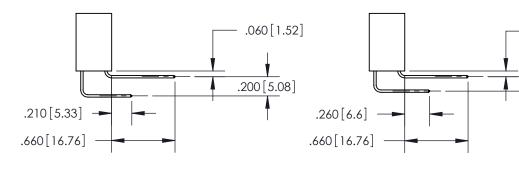

**Outside Tails** 

**Outside Tails** 

| ACAD REFERENCE NO. |       | 846-ENG-MASTER   |        |
|--------------------|-------|------------------|--------|
| DRAWN:             | J.LEE | DATE: APR. 22/09 |        |
| CHECKED:           |       | DATE:            |        |
| SCALE:             | 1:1   | SHEET            | 2 OF 2 |
| DRAWING NUMBER     |       |                  | ISSUE  |