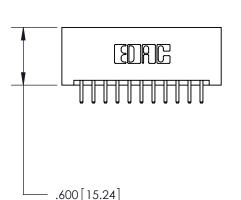

THIS IS A C.A.D. GENERATED DRAWING DO NOT MAKE MANUAL REVISIONS TO MASTER.

ISSUE NUMBER

ORIGINAL

1

.060 [1.52] .200 [5.08] .210[5.33] -.660 [16.76]

.060 [1.52] .150 [3.81] .260[6.6] -**Outside Tails** .660[16.76]