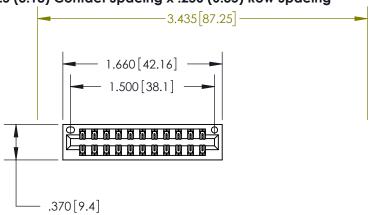

<u>Contact Dimensions:</u> 520-P.C. Tail .030x.018 (0.76x0.46) - Tail LG. = .175 (4.45) .125 (3.18) Contact Spacing x .250 (6.35) Row Spacing

INSULATOR MATERIAL: THERMOPLASTIC POLYESTER, UL 94V-0 CONTACT MATERIAL; COPPER, NICKEL, TIN ALLOY CA-725 CONTACT PLATING: GOLD ON THE MATING AREA, TIN-LEAD ON THE CONTACT TAILS, NICKEL UNDERPLATE

THIS IS A C.A.D. GENERATED DRAWING DO NOT MAKE MANUAL REVISIONS TO MASTER.

ISSUE NUMBER ORIGINAL

846/896 SERIES HIGH TEMP CARD EDGE CONNECTOR PART NUMBER: 896-022-520-201

**EDAC INC** TORONTO, ONTARIO CANADA