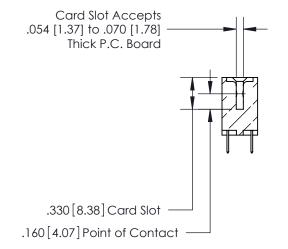

.165[4.19] .375 [9.54] .125(3.18) to .210(5.33) .125(3.18) to .210(5.33)

**Contact Code 558** 

**Contact Code 559** 

**Contact Code 560** 

INSULATOR MATERIAL: THERMOPLASTIC POLYESTER, UL 94V-0 CONTACT MATERIAL; COPPER, NICKEL, TIN ALLOY CA-725 CONTACT PLATING: GOLD ON THE MATING AREA, TIN-LEAD ON THE CONTACT TAILS, NICKEL UNDERPLATE