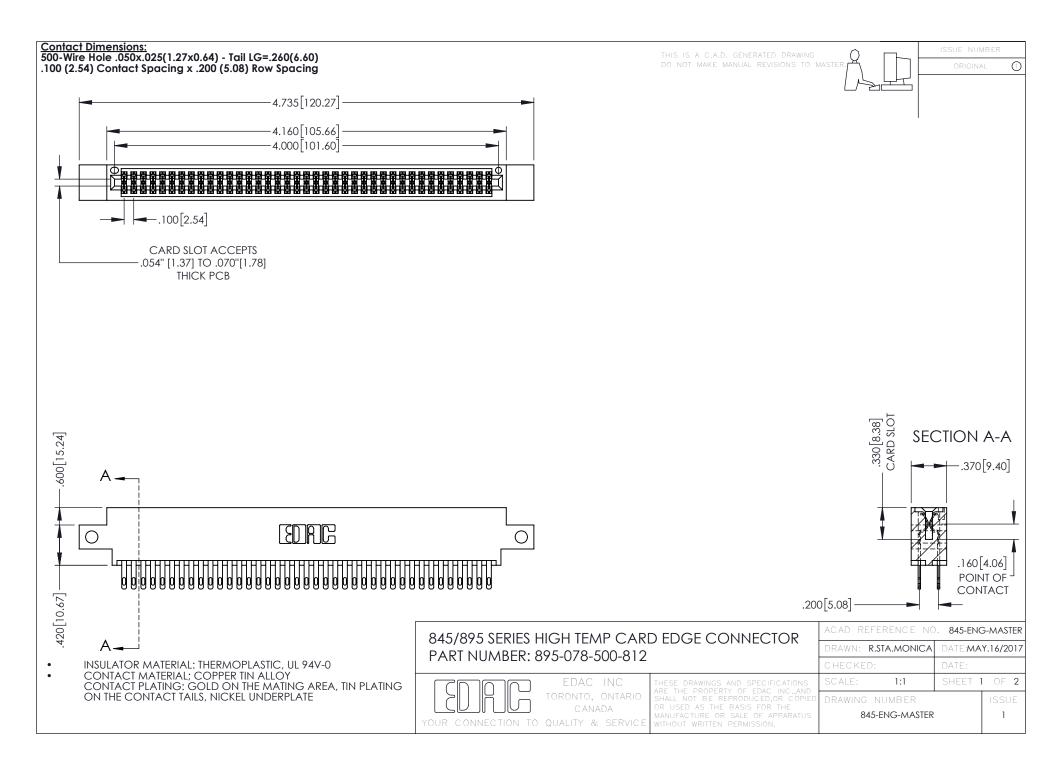

- INSULATOR MATERIAL: THERMOPLASTIC POLYESTER, UL 94V-0 DAP MATERIAL AVAILABLE UPON REQUEST
- CONTACT MATERIAL; COPPER ALLOY

**Contact Code 558** 

CONTACT PLATING: GOLD ON THE MATING AREA, TIN PLATING ON THE CONTACT TAILS, NICKEL UNDERPLATE

## 845/895 SERIES HIGH TEMP CARD EDGE CONNECTOR CONTACT CODE 555,556,558,559,560 DIMENSIONS

YOUR CONNECTION TO QUALITY & SERVICE

Contact Code 559

|   | ACAD REFERENCE NO   | . 845-ENG-MASTER |
|---|---------------------|------------------|
|   | DRAWN: R.STA.MONICA | DATE:MAY.16/2017 |
|   | CHECKED:            | DATE:            |
|   | SCALE: 1:1          | SHEET 2 OF 2     |
| D | DRAWING NUMBER      | ISSUE            |

Contact Code 560

845-ENG-MASTER