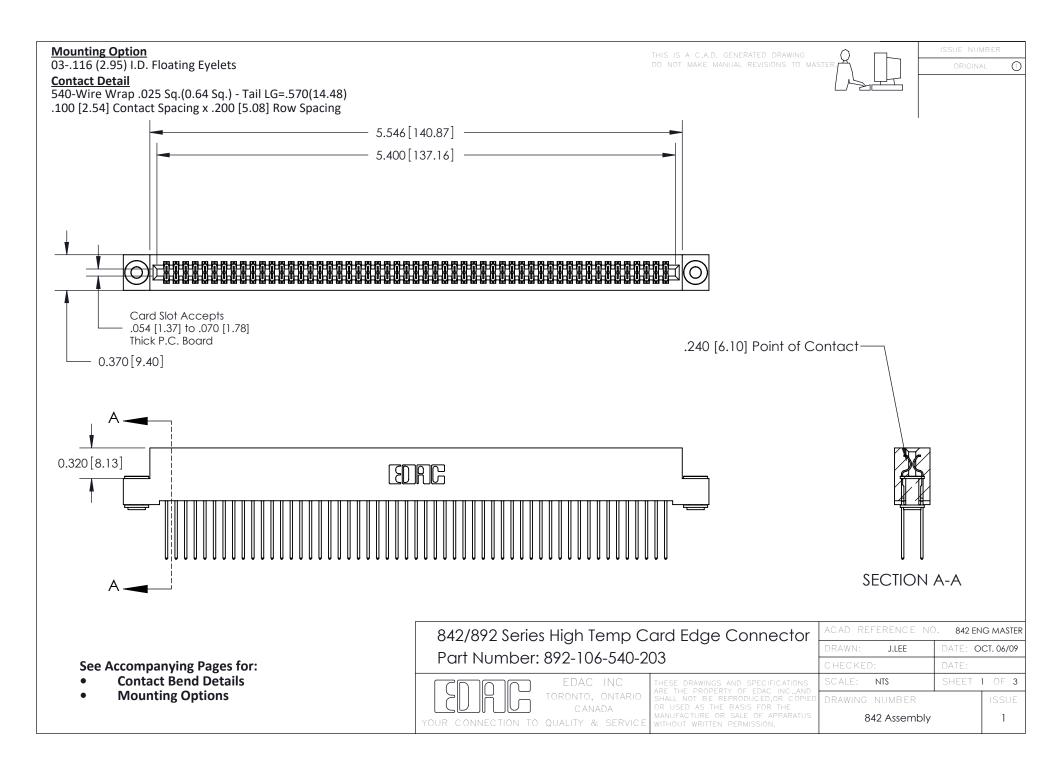

THIS IS A C.A.D. GENERATED DRAWING DO NOT MAKE MANUAL REVISIONS TO MASTER

ORIGINAL (1)



| 842/892 Series High Temp Card Edge Connector<br>Contact Bend Detail |                                                                                                 | ACAD REFERENCE NO. 842 ENG MASTER |             |                  |        |
|---------------------------------------------------------------------|-------------------------------------------------------------------------------------------------|-----------------------------------|-------------|------------------|--------|
|                                                                     |                                                                                                 | DRAWN:                            | J.LEE