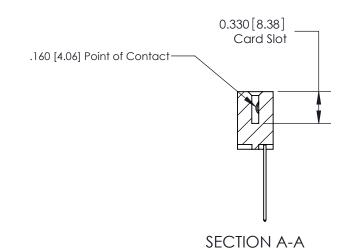

## **Contact Detail**

541-Wire Wrap .025 Sq.(0.64 Sq.) - Tail LG=.750(19.05) .156 [3.96] Contact Spacing x .200 [5.08] Row Spacing

> 3.586 [91.08] 3.440 [87.38] Card Slot Accepts .054 [1.37] to .070 [1.78] Thick P.C. Board 0.370 [9.40]