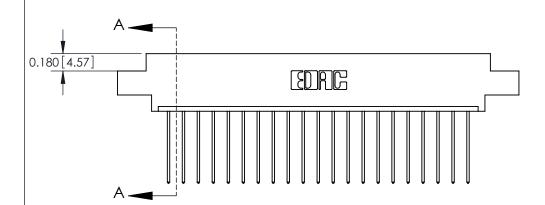

## **Contact Detail**

541-Wire Wrap .025 Sq.(0.64 Sq.) - Tail LG=.750(19.05) .156 [3.96] Contact Spacing x .200 [5.08] Row Spacing

> 3.586 [91.08] 3.440 [87.38] Card Slot Accepts .054 [1.37] to .070 [1.78] Thick P.C. Board 0.370 [9.40]

THIS IS A C.A.D. GENERATED DRAWING DO NOT MAKE MANUAL REVISIONS TO MASTER.

ISSUE NUMBER

ORIGINAL

837/887 Series High Temp Card Edge Connector Part Number: 887-021-541-608

**See Accompanying Pages for: Contact Bend Details** 