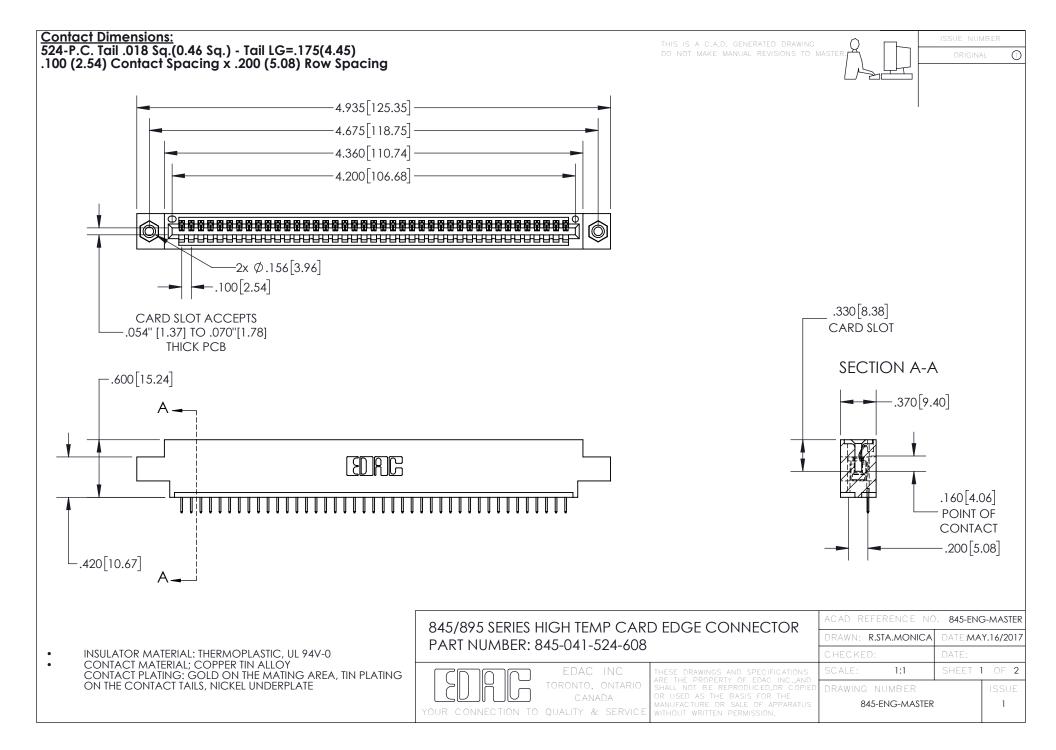

INSULATOR MATERIAL: THERMOPLASTIC POLYESTER, UL 94V-0 DAP MATERIAL AVAILABLE UPON REQUEST

**Contact Code 558** 

CONTACT MATERIAL; COPPER ALLOY CONTACT PLATING: GOLD ON THE MATING AREA, TIN PLATING ON THE CONTACT TAILS, NICKEL UNDERPLATE

## 845/895 SERIES HIGH TEMP CARD EDGE CONNECTOR CONTACT CODE 555,556,558,559,560 DIMENSIONS

YOUR CONNECTION TO QUALITY & SERVICE

Contact Code 559

|   | ACAD REFERENCE NO. 845-ENG-MASTER |                  |  |
|---|-----------------------------------|------------------|--|
|   | DRAWN: R.STA.MONICA               | DATE:MAY.16/2017 |  |
|   | CHECKED:                          | DATE:            |  |
|   | SCALE: 1:1                        | SHEET 2 OF 2     |  |
| D | DRAWING NUMBER                    | ISSUE            |  |

Contact Code 560