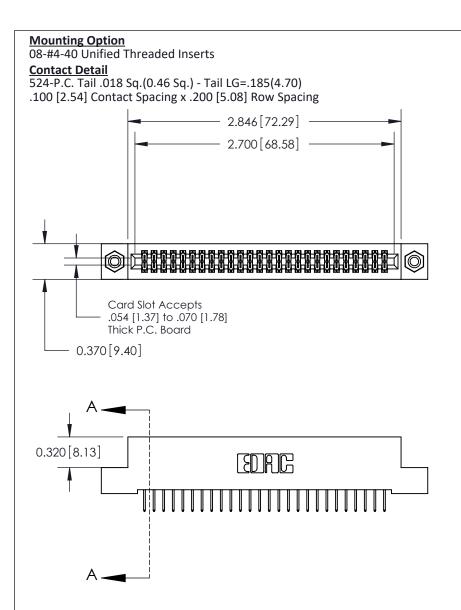

THIS IS A C.A.D. GENERATED DRAWING DO NOT MAKE MANUAL REVISIONS TO MASTER

ISSUE NUMBER

ORIGINAL

1

| 842/892 Series High Temp Card Edge Co<br>Mounting Options  | DRAWN: J.LEE DATE: OCT. 06/09  CHECKED: DATE: |
|------------------------------------------------------------|-----------------------------------------------|
| EDAC INC THESE DRAWINGS AND S ARE THE PROPERTY OF          |                                               |
|                                                            | DUCED,OR COPIED DRAWING NUMBER ISSUE          |
| YOUR CONNECTION TO QUALITY & SERVICE WITHOUT WRITTEN PERMI |                                               |