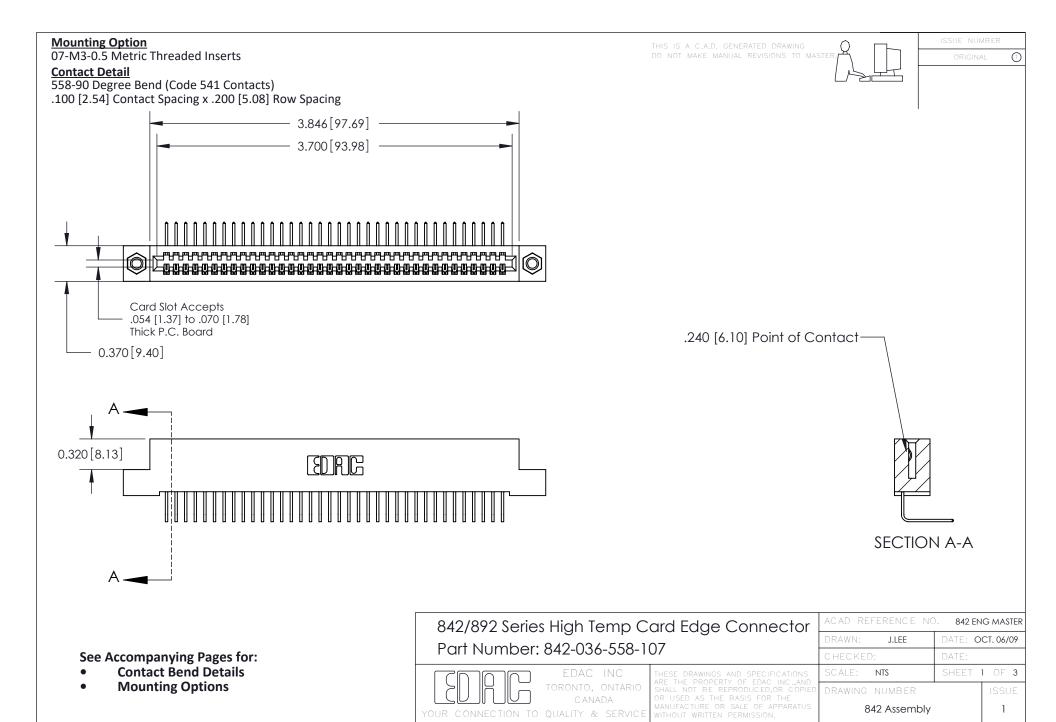

THIS IS A C.A.D. GENERATED DRAWING DO NOT MAKE MANUAL REVISIONS TO MASTER

ORIGINAL (1)



| 842/892 Series High Temp Card Edge Connector<br>Contact Bend Detail |                                                                                                 | ACAD REFERENCE NO. 842 ENG MASTER |             |                  |        |
|---------------------------------------------------------------------|-------------------------------------------------------------------------------------------------|-----------------------------------|-------------|------------------|--------|
|                                                                     |                                                                                                 | DRAWN:                            | J.LEE