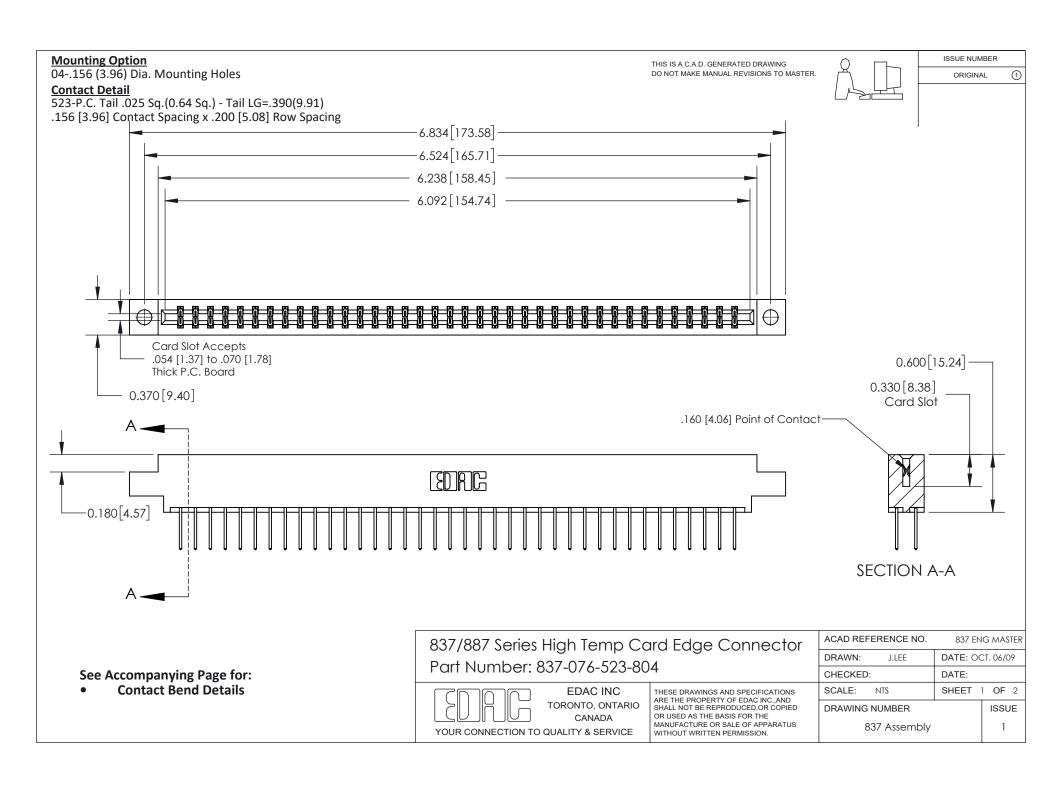

ISSUE NUMBER

ORIGINAL

1

| 837/887 Series High Temp Card Edge Connector<br>Contact Bend Detail |                                                                                                                                                                                                   | ACAD REFERENCE NO. 837 EN |                  | 3 MASTER      |
|---------------------------------------------------------------------|---------------------------------------------------------------------------------------------------------------------------------------------------------------------------------------------------|---------------------------|------------------|---------------|
|                                                                     |                                                                                                                                                                                                   | DRAWN: J.LEE              | DATE: OCT. 06/09 |               |
|                                                                     |                                                                                                                                                                                                   | CHECKED:                  | DATE:            |               |
| TORONTO, ONTARIO                                                    | THESE DRAWINGS AND SPECIFICATIONS ARE THE PROPERTY OF EDAC INC., AND SHALL NOT BE REPRODUCED, OR COPIED OR USED AS THE BASIS FOR THE MANUFACTURE OR SALE OF APPARATUS WITHOUT WRITTEN PERMISSION. | SCALE: NTS                | SHEET            | 2 <b>OF</b> 2 |
|                                                                     |                                                                                                                                                                                                   | DRAWING NUMBER            | •                | ISSUE         |
| YOUR CONNECTION TO QUALITY & SERVICE                                |                                                                                                                                                                                                   | 837 Assembly              |                  | 1             |