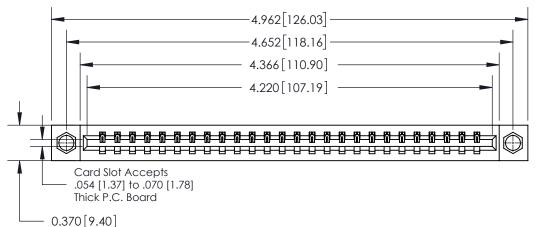

**Mounting Option** 08-#4-40 Unified Threaded Inserts **Contact Detail** 

THIS IS A C.A.D. GENERATED DRAWING DO NOT MAKE MANUAL REVISIONS TO MASTER.

ISSUE NUMBER

ORIGINAL

541-Wire Wrap .025 Sq.(0.64 Sq.) - Tail LG=.750(19.05) .156 [3.96] Contact Spacing x .200 [5.08] Row Spacing

**See Accompanying Page for:** 

**Contact Bend Details** 

837/887 Series High Temp Card Edge Connector Part Number: 837-026-541-608

YOUR CONNECTION TO QUALITY & SERVICE

**EDAC INC** TORONTO, ONTARIO CANADA