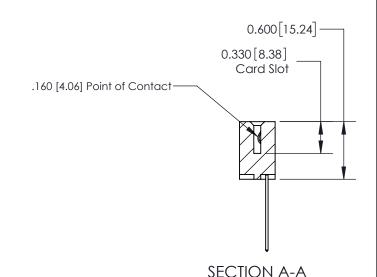

**Mounting Option** 08-#4-40 Unified Threaded Inserts **Contact Detail** 

THIS IS A C.A.D. GENERATED DRAWING DO NOT MAKE MANUAL REVISIONS TO MASTER.

ISSUE NUMBER

ORIGINAL

541-Wire Wrap .025 Sq.(0.64 Sq.) - Tail LG=.750(19.05) .156 [3.96] Contact Spacing x .200 [5.08] Row Spacing

**See Accompanying Page for:** 

**Contact Bend Details** 

837/887 Series High Temp Card Edge Connector Part Number: 837-026-541-608

YOUR CONNECTION TO QUALITY & SERVICE

**EDAC INC** TORONTO, ONTARIO CANADA