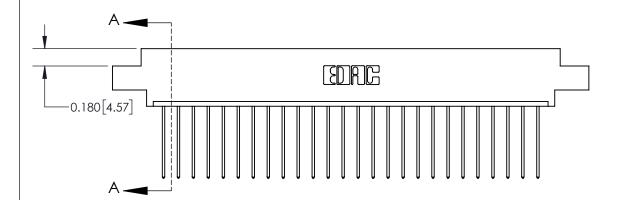

**See Accompanying Page for:** 

**Contact Bend Details** 

837/887 Series High Temp Card Edge Connector Part Number: 837-026-541-608

YOUR CONNECTION TO QUALITY & SERVICE

**EDAC INC** TORONTO, ONTARIO CANADA

ISSUE NUMBER

ORIGINAL

1

| 837/887 Series High Temp Card Edge Connector<br>Contact Bend Detail |                                                                                                                                    | ACAD REFERENCE NO. | 837 ENG MASTER   |               |
|---------------------------------------------------------------------|------------------------------------------------------------------------------------------------------------------------------------|--------------------|------------------|---------------|
|                                                                     |                                                                                                                                    | DRAWN: J.LEE       | DATE: OCT. 06/09 |               |
|                                                                     |                                                                                                                                    | CHECKED:           | DATE:            |               |
| EDAC INC                                                            | THESE DRAWINGS AND SPECIFICATIONS ARE THE PROPERTY OF EDAC INC.,AND SHALL NOT BE REPRODUCED,OR COPIED OR USED AS THE BASIS FOR THE | SCALE: NTS         | SHEET            | 2 <b>OF</b> 2 |
| TORONTO, ONTARIO CANADA                                             |                                                                                                                                    | DRAWING NUMBER     | •                | ISSUE         |
| YOUR CONNECTION TO QUALITY & SERVICE                                | MANUFACTURE OR SALE OF APPARATUS WITHOUT WRITTEN PERMISSION.                                                                       | 837 Assembly       |                  | 1             |