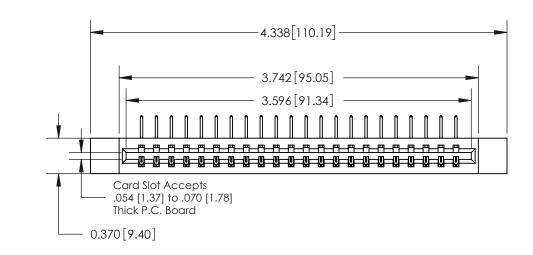

**See Accompanying Page for:** 

**Contact Bend Details** 

837/887 Series High Temp Card Edge Connector Part Number: 837-022-558-612

YOUR CONNECTION TO QUALITY & SERVICE

**EDAC INC** TORONTO, ONTARIO CANADA

THESE DRAWINGS AND SPECIFICATIONS ARE THE PROPERTY OF EDAC INC.,AND SHALL NOT BE REPRODUCED, OR COPIED OR USED AS THE BASIS FOR THE MANUFACTURE OR SALE OF APPARATUS WITHOUT WRITTEN PERMISSION.

| ACAD REFERENCE NO. 837 ENG MAS |                  |  |  |
|--------------------------------|------------------|--|--|
| DRAWN: J.LEE                   | DATE: OCT. 06/09 |  |  |
| CHECKED:                       | DATE:            |  |  |
| SCALE: NTS                     | SHEET 1 OF 2     |  |  |
| DRAWING NUMBER                 | ISSUE            |  |  |
| 837 Assembly                   | 1                |  |  |