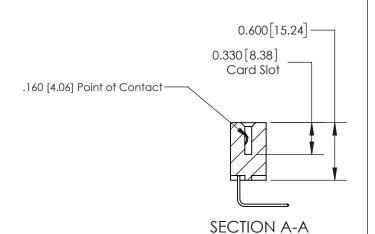

## **Contact Detail**

558-90 Degree Bend (Code 541 Contacts)

.156 [3.96] Contact Spacing x .200 [5.08] Row Spacing

THIS IS A C.A.D. GENERATED DRAWING DO NOT MAKE MANUAL REVISIONS TO MASTER.

ISSUE NUMBER

ORIGINAL

ISSUE NUMBER

ORIGINAL

1

| 837/887 Series High Temp Card Edge Connector<br>Contact Bend Detail |                                                                                                                                    | ACAD REFERENCE NO. | 837 ENG MASTER   |               |
|---------------------------------------------------------------------|------------------------------------------------------------------------------------------------------------------------------------|--------------------|------------------|---------------|
|                                                                     |                                                                                                                                    | DRAWN: J.LEE       | DATE: OCT. 06/09 |               |
|                                                                     |                                                                                                                                    | CHECKED:           | DATE:            |               |
| EDAC INC                                                            | THESE DRAWINGS AND SPECIFICATIONS ARE THE PROPERTY OF EDAC INC.,AND SHALL NOT BE REPRODUCED,OR COPIED OR USED AS THE BASIS FOR THE | SCALE: NTS         | SHEET            | 2 <b>OF</b> 2 |
| TORONTO, ONTARIO CANADA                                             |                                                                                                                                    | DRAWING NUMBER     | •                | ISSUE         |
| YOUR CONNECTION TO QUALITY & SERVICE                                | MANUFACTURE OR SALE OF APPARATUS WITHOUT WRITTEN PERMISSION.                                                                       | 837 Assembly       |                  | 1             |