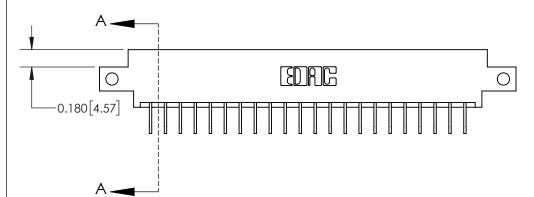

**Mounting Option** 

12-.128 (3.25) Dia. Side Mounting Holes

**See Accompanying Page for:** 

**Contact Bend Details** 

837/887 Series High Temp Card Edge Connector Part Number: 837-022-558-612

YOUR CONNECTION TO QUALITY & SERVICE

**EDAC INC** TORONTO, ONTARIO CANADA

THESE DRAWINGS AND SPECIFICATIONS ARE THE PROPERTY OF EDAC INC.,AND SHALL NOT BE REPRODUCED, OR COPIED OR USED AS THE BASIS FOR THE MANUFACTURE OR SALE OF APPARATUS WITHOUT WRITTEN PERMISSION.

| ACAD REFERENCE NO. 837 ENG MAS |                  |  |  |
|--------------------------------|------------------|--|--|
| DRAWN: J.LEE                   | DATE: OCT. 06/09 |  |  |
| CHECKED:                       | DATE:            |  |  |
| SCALE: NTS                     | SHEET 1 OF 2     |  |  |
| DRAWING NUMBER                 | ISSUE            |  |  |
| 837 Assembly                   | 1                |  |  |