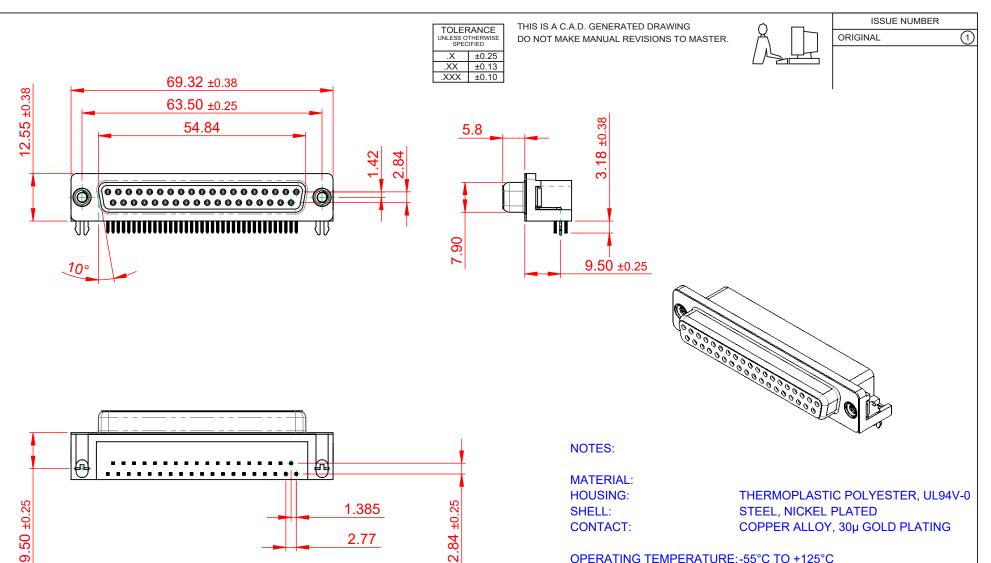

OPERATING TEMPERATURE: -55°C TO +125°C

**CURRENT RATING:** CONTACT RESISTANCE:  $25m\Omega$  MAX. **INSULATOR RESISTANCE:** 5000MΩ min. DIELECTRIC

**3A PER CONTACT** 

WITHSTANDING VOLTAGE: 1000V AC rms

| ſ | 622 SERIES D-SUB CONNECTOR                                                     |                                                                                                                                                                                                                | SW REFERENCE NO.: 622 ASSEMBLY |                  |       |
|---|--------------------------------------------------------------------------------|----------------------------------------------------------------------------------------------------------------------------------------------------------------------------------------------------------------|--------------------------------|------------------|-------|
|   |                                                                                |                                                                                                                                                                                                                | DRAWN: C.B                     | DATE: AUG. 01/20 | )18   |
|   |                                                                                |                                                                                                                                                                                                                | CHECKED:                       | DATE:            |       |
|   | EDAG INC<br>TORONTO, ONTARIO<br>CANADA<br>YOUR CONNECTION TO QUALITY & SERVICE | THESE DRAWINGS AND SPECIFICATIONS<br>ARE THE PROPERTY OF EDAC INC.,AND<br>SHALL NOT BE REPRODUCED,OR COPIED<br>OR USED AS THE BASIS FOR THE<br>MANUFACTURE OR SALE OF APPARATUS<br>WITHOUT WRITTEN PERMISSION. | SCALE: (IN C.A.D. 1:1)         | SHEET 1 OF       | 1     |
|   |                                                                                |                                                                                                                                                                                                                | DRAWING NUMBER: 622-037-6      | 368-545          | ISSUE |
|   |                                                                                |                                                                                                                                                                                                                | PART NUMBER: 622-037-6         | 368-545          | 1     |

COMPLIANT