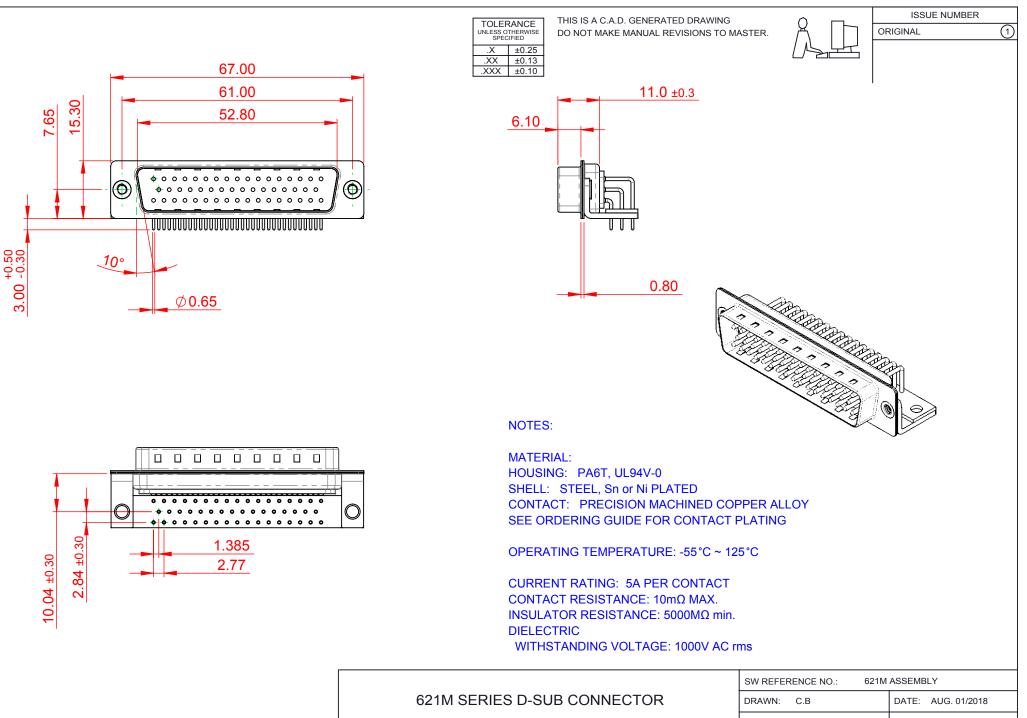

COMPLIANT

THIS SERIES FULLY CONFORMS TO THE EUROPEAN UNION DIRECTIVES 2011/65/EU FOR RoHS COMPLIANCY.

EDAC INC TORONTO, ONTARIO CANADA

THESE DRAWINGS AND SPECIFICATIONS ARE THE PROPERTY OF EDAC INC. AND SHALL NOT BE REPRODUCED, OR COPIED OR USED AS THE BASIS FOR THE MANUFACTURE OR SALE OF APPARATUS WITHOUT WRITTEN PERMISSION.

| SW REFERENCE NO.: 621M ASSEMBLY |                 |                    |       |
|---------------------------------|-----------------|--------------------|-------|
| DRAWN: C.B                      |                 | DATE: AUG. 01/2018 |       |
| CHECKED:                        |                 | DATE:              |       |
| SCALE: 1:1                      |                 | SHEET 1 OF         | 1     |
| DRAWING NUMBER:                 | 621-M50-260-WT4 |                    | ISSUE |
| PART NUMBER: 621-M50-260-WT4    |                 | 1                  |       |
|                                 |                 |                    |       |