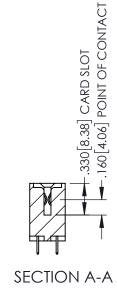

<u>Contact Dimensions:</u>
525-P.C. Tail .018 Sq.(0.46 Sq.) - Tail LG=.150(3.81)
.100 (2.54) Contact Spacing x .200 (5.08) Row Spacing

1

INSULATOR MATERIAL: THERMOPLASTIC PBT BLACK, UL 94V-0

CONTACT MATERIAL; COPPER TIN ALLOY CONTACT PLATING: GOLD ON THE MATING AREA, TIN PLATING ON THE CONTACT TAILS, NICKEL UNDERPLATE