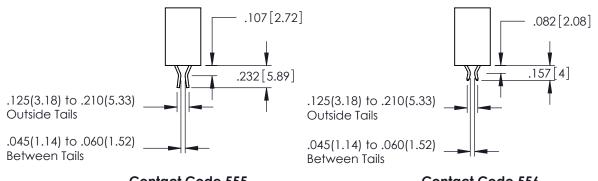

NG-MASTER

**Contact Code 555** 

**Contact Code 556** 

**Contact Code 558** 

**Contact Code 559** 

Contact Code 560

INSULATOR MATERIAL: THERMOPLASTIC POLYESTER, UL 94V-0

DAP MATERIAL AVAILABLE UPON REQUEST

CONTACT MATERIAL; COPPER ALLOY

CONTACT PLATING: GOLD ON THE MATING AREA, TIN PLATING ON THE CONTACT TAILS, NICKEL UNDERPLATE