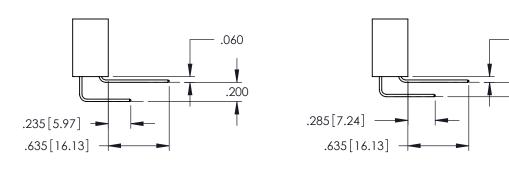

NG-MASTER

**Contact Code 555** 

**Contact Code 556** 

**Contact Code 558** 

**Contact Code 559** 

Contact Code 560

INSULATOR MATERIAL: THERMOPLASTIC POLYESTER, UL 94V-0

DAP MATERIAL AVAILABLE UPON REQUEST

CONTACT MATERIAL; COPPER ALLOY

CONTACT PLATING: GOLD ON THE MATING AREA, TIN PLATING ON THE CONTACT TAILS, NICKEL UNDERPLATE