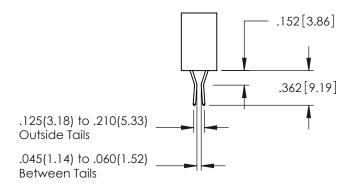

NG-MASTER

**Contact Code 555** 

**Contact Code 556** 

**Contact Code 558** 

**Contact Code 559** 

Contact Code 560

INSULATOR MATERIAL: THERMOPLASTIC POLYESTER, UL 94V-0

DAP MATERIAL AVAILABLE UPON REQUEST

CONTACT MATERIAL; COPPER ALLOY

CONTACT PLATING: GOLD ON THE MATING AREA, TIN PLATING ON THE CONTACT TAILS, NICKEL UNDERPLATE