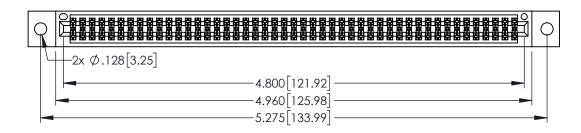

<u>Contact Dimensions:</u>
525-P.C. Tail .018 Sq.(0.46 Sq.) - Tail LG=.150(3.81)
.100 (2.54) Contact Spacing x .200 (5.08) Row Spacing

1

INSULATOR MATERIAL: THERMOPLASTIC PBT BLACK, UL 94V-0

CONTACT MATERIAL; COPPER TIN ALLOY CONTACT PLATING: GOLD ON THE MATING AREA, TIN PLATING ON THE CONTACT TAILS, NICKEL UNDERPLATE