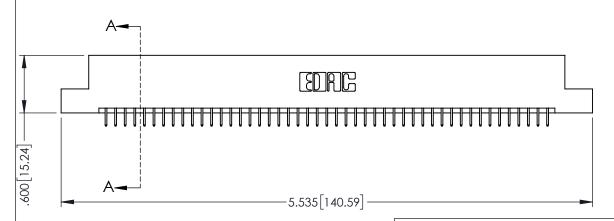

<u>Contact Dimensions:</u>
525-P.C. Tail .018 Sq.(0.46 Sq.) - Tail LG=.150(3.81)
.100 (2.54) Contact Spacing x .200 (5.08) Row Spacing

1

INSULATOR MATERIAL: THERMOPLASTIC PBT BLACK, UL 94V-0

CONTACT MATERIAL; COPPER TIN ALLOY CONTACT PLATING: GOLD ON THE MATING AREA, TIN PLATING ON THE CONTACT TAILS, NICKEL UNDERPLATE