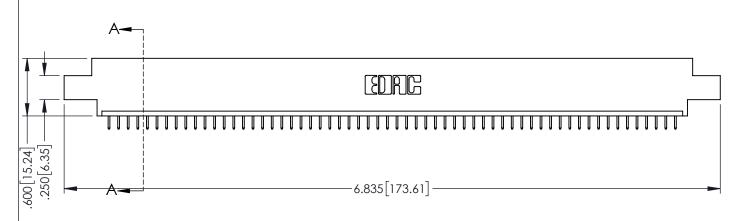

<u>Contact Dimensions:</u>
525-P.C. Tail .018 Sq.(0.46 Sq.) - Tail LG=.150(3.81)
.100 (2.54) Contact Spacing x .200 (5.08) Row Spacing

THIS IS A C.A.D. GENERATED DRAWING
DO NOT MAKE MANUAL REVISIONS TO MAS

1

ORIG

INSULATOR MATERIAL: THERMOPLASTIC PBT BLACK, UL 94V-0

 CONTACT MATERIAL; COPPER TIN ALLOY
 CONTACT PLATING: GOLD ON THE MATING AREA, TIN PLATING ON THE CONTACT TAILS, NICKEL UNDERPLATE 345/395 SERIES CARD EDGE CONNECTOR PART NUMBER: 395-060-525-602