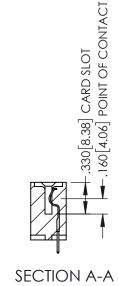

<u>Contact Dimensions:</u>
525-P.C. Tail .018 Sq.(0.46 Sq.) - Tail LG=.150(3.81)
.100 (2.54) Contact Spacing x .200 (5.08) Row Spacing

THIS IS A C.A.D. GENERATED DRAWING
DO NOT MAKE MANUAL REVISIONS TO MAS

1

ORIG

INSULATOR MATERIAL: THERMOPLASTIC PBT BLACK, UL 94V-0

 CONTACT MATERIAL; COPPER TIN ALLOY
 CONTACT PLATING: GOLD ON THE MATING AREA, TIN PLATING ON THE CONTACT TAILS, NICKEL UNDERPLATE 345/395 SERIES CARD EDGE CONNECTOR PART NUMBER: 395-060-525-602