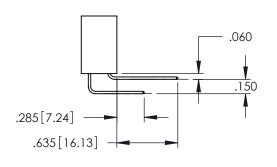

<u>Contact Dimensions:</u>
525-P.C. Tail .018 Sq.(0.46 Sq.) - Tail LG=.150(3.81)
.100 (2.54) Contact Spacing x .200 (5.08) Row Spacing

THIS IS A C.A.D. GENERATED DRAWING
DO NOT MAKE MANUAL REVISIONS TO MAS

1

ORIG

INSULATOR MATERIAL: THERMOPLASTIC PBT BLACK, UL 94V-0

 CONTACT MATERIAL; COPPER TIN ALLOY
 CONTACT PLATING: GOLD ON THE MATING AREA, TIN PLATING ON THE CONTACT TAILS, NICKEL UNDERPLATE 345/395 SERIES CARD EDGE CONNECTOR PART NUMBER: 395-060-525-602