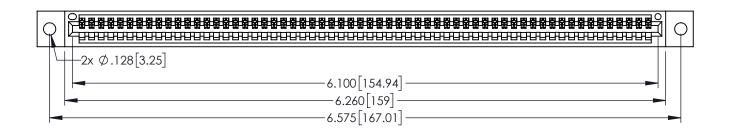

<u>Contact Dimensions:</u>
525-P.C. Tail .018 Sq.(0.46 Sq.) - Tail LG=.150(3.81)
.100 (2.54) Contact Spacing x .200 (5.08) Row Spacing

THIS IS A C.A.D. GENERATED DRAWING
DO NOT MAKE MANUAL REVISIONS TO MAS

1

ORIG

INSULATOR MATERIAL: THERMOPLASTIC PBT BLACK, UL 94V-0

 CONTACT MATERIAL; COPPER TIN ALLOY
 CONTACT PLATING: GOLD ON THE MATING AREA, TIN PLATING ON THE CONTACT TAILS, NICKEL UNDERPLATE 345/395 SERIES CARD EDGE CONNECTOR PART NUMBER: 395-060-525-602