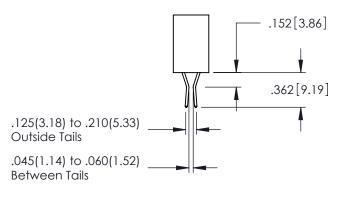

IG NUMBER ISSU 345-ENG-MASTER 1

.107 [2.72] .082 [2.08] .157 [4] .232 [5.89] .125(3.18) to .210(5.33) .125(3.18) to .210(5.33) Outside Tails Outside Tails .045(1.14) to .060(1.52) .045(1.14) to .060(1.52) Between Tails Between Tails **Contact Code 555 Contact Code 556** 