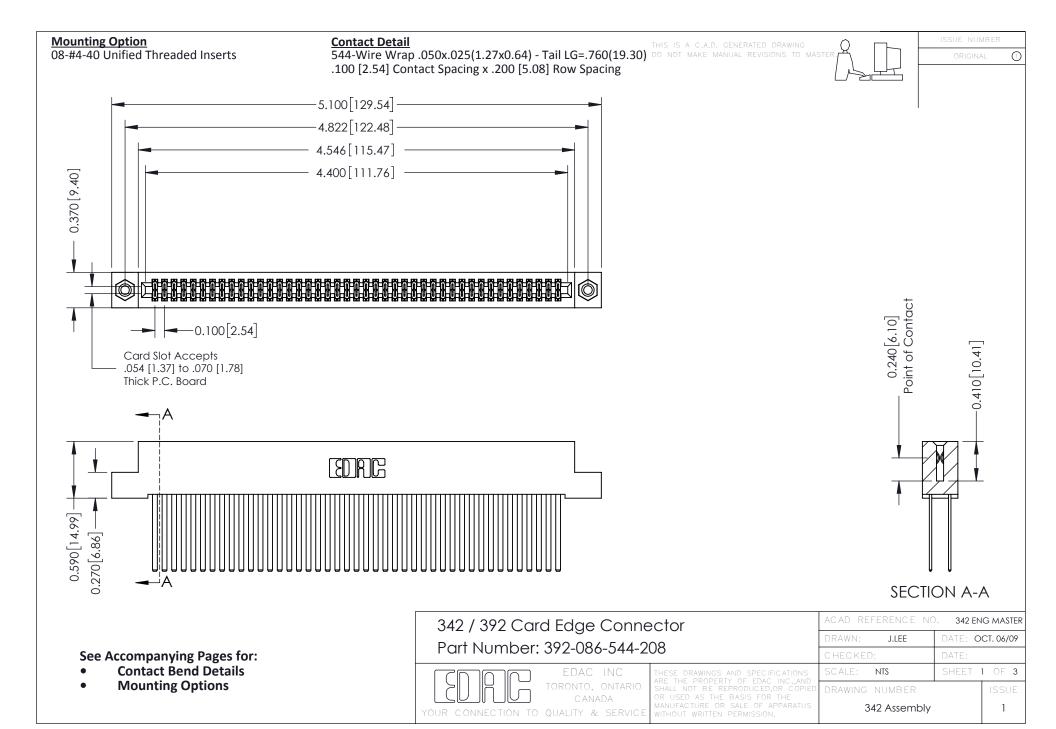

THIS IS A C.A.D. GENERATED DRAWING DO NOT MAKE MANUAL REVISIONS TO MASTER. ISSUE NUMBER

ORIGINAL

1



| 342 / 392 Series Card Edge Connector<br>Contact Bend Detail |                                                                                                                                                                                                  | ACAD REFERENCE NO. 342 ENG MASTER |             |                  |        |
|-------------------------------------------------------------|--------------------------------------------------------------------------------------------------------------------------------------------------------------------------------------------------|-----------------------------------|-------------|------------------|--------|
|