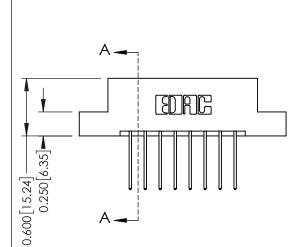

## **Mounting Option**

04-.156 (3.96) Dia. Mounting Holes

## **Contact Detail**

540-Wire Wrap .025 Sq.(0.64 Sq.) - Tail LG=.560(14.22) .156 [3.96] Contact Spacing x .200 [5.08] Row Spacing

THIS IS A C.A.D. GENERATED DRAWING DO NOT MAKE MANUAL REVISIONS TO MASTER.