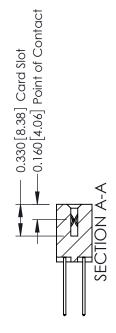

ISSUE NUMBER

ORIGINAL

1

| 337 / 387 Series Card Edge (                                          | ACAD REFERENCE NO.                                                                                                                                                                                | 337 ENG MASTER |                        |               |
|-----------------------------------------------------------------------|---------------------------------------------------------------------------------------------------------------------------------------------------------------------------------------------------|----------------|------------------------|---------------|
| Contact Bend Detail                                                   | 3311133131                                                                                                                                                                                        | DRAWN: J.LEE   | J.LEE DATE: OCT. 06/09 |               |
| Confact bend Defail                                                   |                                                                                                                                                                                                   | CHECKED:       | DATE:                  |               |
| EDAC INC TORONTO, ONTARIO CANADA YOUR CONNECTION TO QUALITY & SERVICE | THESE DRAWINGS AND SPECIFICATIONS ARE THE PROPERTY OF EDAC INC., AND SHALL NOT BE REPRODUCED, OR COPIED OR USED AS THE BASIS FOR THE MANUFACTURE OR SALE OF APPARATUS WITHOUT WRITTEN PERMISSION. | SCALE: NTS     | SHEET                  | 2 <b>OF</b> 3 |
|                                                                       |                                                                                                                                                                                                   | DRAWING NUMBER |                        | ISSUE         |
|                                                                       |                                                                                                                                                                                                   | 337 Assembly   |                        | 1             |