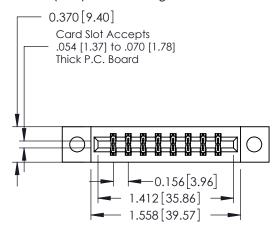

ISSUE NUMBER

ORIGINAL

1

**See Accompanying Pages for:** 

- **Contact Bend Details**
- **Mounting Options**

| 337 / 387 Series Card Edge Connector |
|--------------------------------------|
| Part Number: 387-016-540-204         |