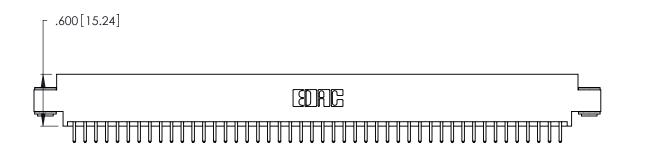

THIS IS A C.A.D. GENERATED DRAWING DO NOT MAKE MANUAL REVISIONS TO MASTER.

ISSUE NUMBER

ORIGINAL

1

**Contact Code 555** 

Contact Code 556

**Contact Code 558** 

**Contact Code 559** 

**Contact Code 560** 

INSULATOR MATERIAL: THERMOPLASTIC POLYESTER, UL 94V-0 CONTACT MATERIAL; COPPER, NICKEL, TIN ALLOY CA-725 CONTACT PLATING: GOLD ON THE MATING AREA, TIN-LEAD

ON THE CONTACT TAILS, NICKEL UNDERPLATE

346/396 SERIES CARD EDGE CONNECTOR CONTACT CODE 555,556,558,559,560 DIMENSIONS

YOUR CONNECTION TO QUALITY & SERVICE

**EDAC INC** TORONTO, ONTARIO CANADA

THESE DRAWINGS AND SPECIFICATIONS ARE THE PROPERTY OF EDAC INC.,AND SHALL NOT BE REPRODUCED, OR COPIED OR USED AS THE BASIS FOR THE MANUFACTURE OR SALE OF APPARATUS WITHOUT WRITTEN PERMISSION.

| · | ACAD REFERENCE NO. | 346-ENG-MASTER   |
|---|--------------------|------------------|
|   | DRAWN: J.LEE       | DATE: APR. 22/09 |
|   | CHECKED:           | DATE:            |
|   | SCALE: 1:1         | SHEET 2 OF 2     |
|   | DRAWING NUMBER     | ISSUE            |
|   | 346-ENG-MASTER     | 1                |