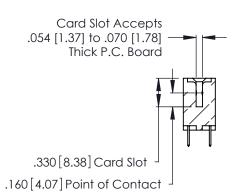

THIS IS A C.A.D. GENERATED DRAWING DO NOT MAKE MANUAL REVISIONS TO MASTER.

ISSUE NUMBER

ORIGINAL

1

**Contact Code 555** 

Contact Code 556

**Contact Code 558** 

**Contact Code 559** 

**Contact Code 560** 

INSULATOR MATERIAL: THERMOPLASTIC POLYESTER, UL 94V-0 CONTACT MATERIAL; COPPER, NICKEL, TIN ALLOY CA-725 CONTACT PLATING: GOLD ON THE MATING AREA, TIN-LEAD

ON THE CONTACT TAILS, NICKEL UNDERPLATE

346/396 SERIES CARD EDGE CONNECTOR CONTACT CODE 555,556,558,559,560 DIMENSIONS

YOUR CONNECTION TO QUALITY & SERVICE

**EDAC INC** TORONTO, ONTARIO CANADA

THESE DRAWINGS AND SPECIFICATIONS ARE THE PROPERTY OF EDAC INC.,AND SHALL NOT BE REPRODUCED, OR COPIED OR USED AS THE BASIS FOR THE MANUFACTURE OR SALE OF APPARATUS WITHOUT WRITTEN PERMISSION.

| · | ACAD REFERENCE NO. | 346-ENG-MASTER   |
|---|--------------------|------------------|
|   | DRAWN: J.LEE       | DATE: APR. 22/09 |
|   | CHECKED:           | DATE:            |
|   | SCALE: 1:1         | SHEET 2 OF 2     |
|   | DRAWING NUMBER     | ISSUE            |
|   | 346-ENG-MASTER     | 1                |