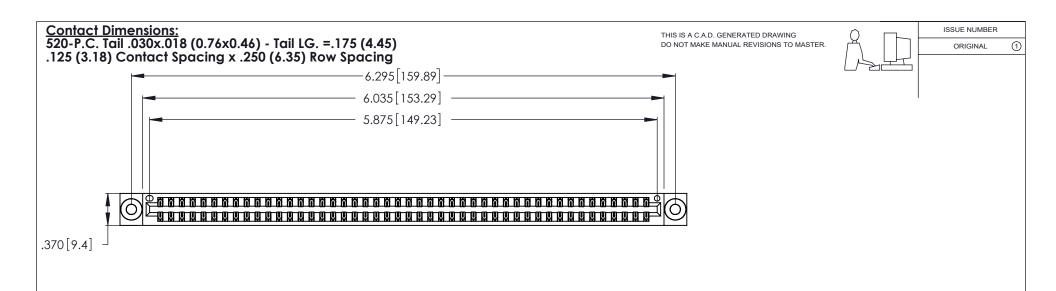

INSULATOR MATERIAL: THERMOPLASTIC POLYESTER, UL 94V-0 CONTACT MATERIAL; COPPER, NICKEL, TIN ALLOY CA-725

CONTACT PLATING: GOLD ON THE MATING AREA, TIN-LEAD ON THE CONTACT TAILS, NICKEL UNDERPLATE

346/396 SERIES CARD EDGE CONNECTOR PART NUMBER: 346-092-520-803

YOUR CONNECTION TO QUALITY & SERVICE

**EDAC INC** TORONTO, ONTARIO CANADA

THESE DRAWINGS AND SPECIFICATIONS ARE THE PROPERTY OF EDAC INC., AND SHALL NOT BE REPRODUCED, OR COPIED OR USED AS THE BASIS FOR THE MANUFACTURE OR SALE OF APPARATUS WITHOUT WRITTEN PERMISSION.

| ACAD REFERENCE NO. |       | 346-ENG-MASTE    | 2 |
|--------------------|-------|------------------|---|
| DRAWN:             | J.LEE | DATE: APR. 22/09 |   |
| CHECKED:           |       | DATE:            |   |
| SCALE:             | N.T.S | SHEET 1 OF 2     |   |
| DRAWING N          | ISSUE | 7                |   |
| 346                | 1     |                  |   |

THIS IS A C.A.D. GENERATED DRAWING DO NOT MAKE MANUAL REVISIONS TO MASTER.

ISSUE NUMBER

ORIGINAL

1

**Contact Code 555** 

Contact Code 556

**Contact Code 558** 

**Contact Code 559** 