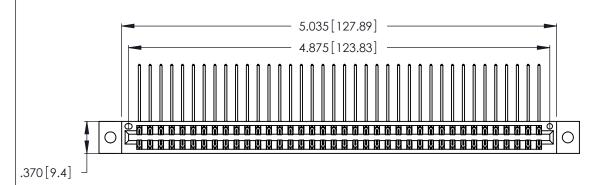

Contact Dimensions:
558-90 Degree Bend (Code 541 Contacts)
See Sheet 2 for Contact Code 555, 556, 558, 559, 560 Dimensions

THIS IS A C.A.D. GENERATED DRAWING DO NOT MAKE MANUAL REVISIONS TO MASTER.

- INSULATOR MATERIAL: THERMOPLASTIC POLYESTER, UL 94V-0 CONTACT MATERIAL; COPPER, NICKEL, TIN ALLOY CA-725
- CONTACT PLATING: GOLD ON THE MATING AREA, TIN-LEAD ON THE CONTACT TAILS, NICKEL UNDERPLATE

| 346/396 SERIES CARD EDGE CONNECTOR |
|------------------------------------|
| PART NUMBER: 346-076-558-202       |

YOUR CONNECTION TO QUALITY & SERVICE

**EDAC INC** TORONTO, ONTARIO CANADA

THESE DRAWINGS AND SPECIFICATIONS ARE THE PROPERTY OF EDAC INC., AND SHALL NOT BE REPRODUCED, OR COPIED OR USED AS THE BASIS FOR THE MANUFACTURE OR SALE OF APPARATUS WITHOUT WRITTEN PERMISSION.