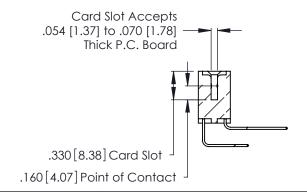

THIS IS A C.A.D. GENERATED DRAWING DO NOT MAKE MANUAL REVISIONS TO MASTER.

ISSUE NUMBER

ORIGINAL

1

**Contact Code 555** 

Contact Code 556

**Contact Code 558** 

**Contact Code 559** 

Contact Code 560

INSULATOR MATERIAL: THERMOPLASTIC POLYESTER, UL 94V-0 CONTACT MATERIAL; COPPER, NICKEL, TIN ALLOY CA-725 CONTACT PLATING: GOLD ON THE MATING AREA, TIN-LEAD

ON THE CONTACT TAILS, NICKEL UNDERPLATE

346/396 SERIES CARD EDGE CONNECTOR CONTACT CODE 555,556,558,559,560 DIMENSIONS

YOUR CONNECTION TO QUALITY & SERVICE

**EDAC INC** TORONTO, ONTARIO CANADA

THESE DRAWINGS AND SPECIFICATIONS ARE THE PROPERTY OF EDAC INC.,AND SHALL NOT BE REPRODUCED, OR COPIED OR USED AS THE BASIS FOR THE MANUFACTURE OR SALE OF APPARATUS WITHOUT WRITTEN PERMISSION.