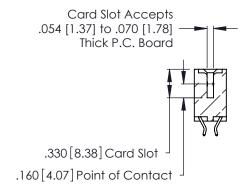

346/396 SERIES CARD EDGE CONNECTOR CONTACT CODE 555,556,558,559,560 DIMENSIONS

YOUR CONNECTION TO QUALITY & SERVICE

**EDAC INC** TORONTO, ONTARIO CANADA

THESE DRAWINGS AND SPECIFICATIONS ARE THE PROPERTY OF EDAC INC.,AND SHALL NOT BE REPRODUCED, OR COPIED OR USED AS THE BASIS FOR THE MANUFACTURE OR SALE OF APPARATUS WITHOUT WRITTEN PERMISSION.