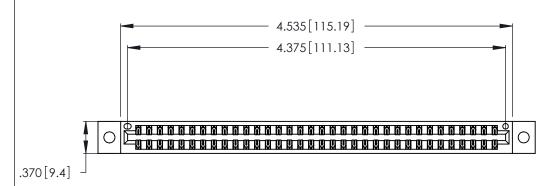

| 346/396 SERIES CARD EDGE CONNECTOR |
|------------------------------------|
| PART NUMBER: 346-068-556-202       |

**EDAC INC** TORONTO, ONTARIO CANADA

THESE DRAWINGS AND SPECIFICATIONS ARE THE PROPERTY OF EDAC INC., AND SHALL NOT BE REPRODUCED, OR COPIED OR USED AS THE BASIS FOR THE MANUFACTURE OR SALE OF APPARATUS WITHOUT WRITTEN PERMISSION.

Contact Dimensions:
556-Extender Board Bend (Code 520 Contacts)
See Sheet 2 for Contact Code 555, 556, 558, 559, 560 Dimensions

THIS IS A C.A.D. GENERATED DRAWING DO NOT MAKE MANUAL REVISIONS TO MASTER.