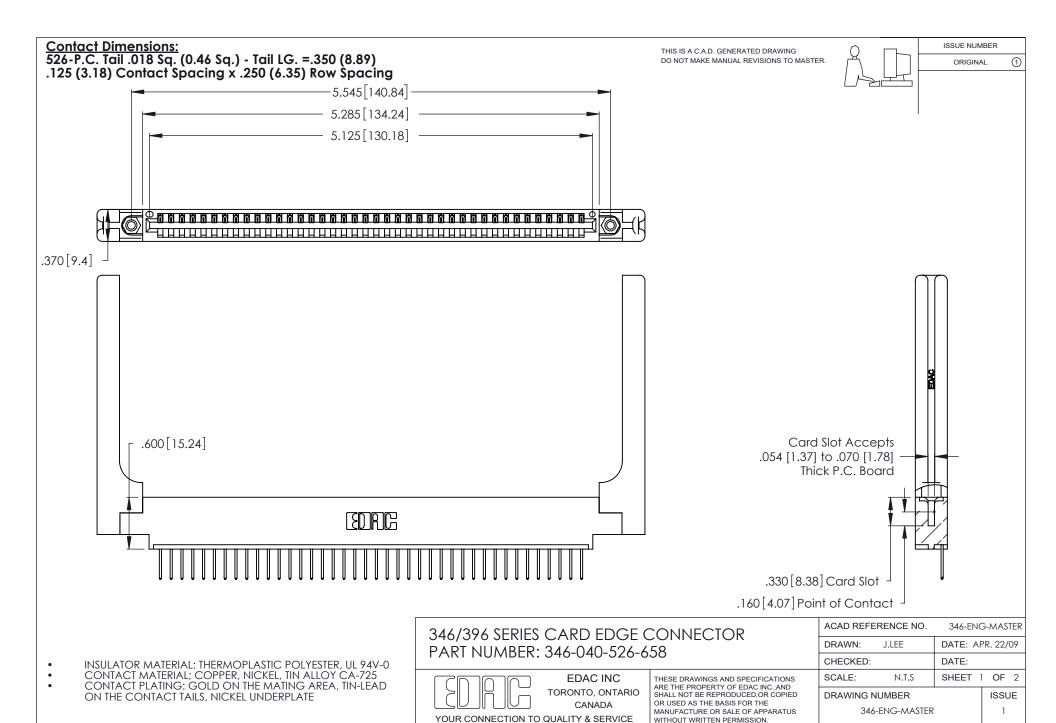

THIS IS A C.A.D. GENERATED DRAWING DO NOT MAKE MANUAL REVISIONS TO MASTER.

ISSUE NUMBER

ORIGINAL

1

**Contact Code 555** 

Contact Code 556

**Contact Code 558** 

**Contact Code 559** 

Contact Code 560

INSULATOR MATERIAL: THERMOPLASTIC POLYESTER, UL 94V-0 CONTACT MATERIAL; COPPER, NICKEL, TIN ALLOY CA-725 CONTACT PLATING: GOLD ON THE MATING AREA, TIN-LEAD

ON THE CONTACT TAILS, NICKEL UNDERPLATE

346/396 SERIES CARD EDGE CONNECTOR CONTACT CODE 555,556,558,559,560 DIMENSIONS

YOUR CONNECTION TO QUALITY & SERVICE

**EDAC INC** TORONTO, ONTARIO CANADA

THESE DRAWINGS AND SPECIFICATIONS ARE THE PROPERTY OF EDAC INC.,AND SHALL NOT BE REPRODUCED, OR COPIED OR USED AS THE BASIS FOR THE MANUFACTURE OR SALE OF APPARATUS WITHOUT WRITTEN PERMISSION.