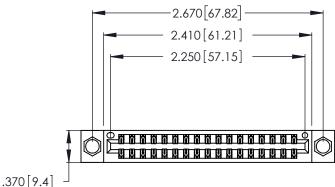

<u>Contact Dimensions:</u>
555-Extender Board Bend (Code 500 Contacts)
See Sheet 2 for Contact Code 555, 556, 558, 559, 560 Dimensions

INSULATOR MATERIAL: THERMOPLASTIC POLYESTER, UL 94V-0 CONTACT MATERIAL; COPPER, NICKEL, TIN ALLOY CA-725

CONTACT PLATING: GOLD ON THE MATING AREA, TIN-LEAD ON THE CONTACT TAILS, NICKEL UNDERPLATE

THIS IS A C.A.D. GENERATED DRAWING DO NOT MAKE MANUAL REVISIONS TO MASTER.

1

| 346/396 SERIES CARD EDGE CONNECTOR | R |
|------------------------------------|---|
| PART NUMBER: 346-034-555-804       |   |