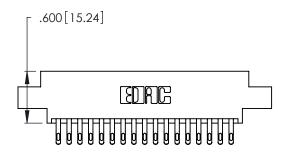

<u>Contact Dimensions:</u>
555-Extender Board Bend (Code 500 Contacts)
See Sheet 2 for Contact Code 555, 556, 558, 559, 560 Dimensions

INSULATOR MATERIAL: THERMOPLASTIC POLYESTER, UL 94V-0 CONTACT MATERIAL; COPPER, NICKEL, TIN ALLOY CA-725

CONTACT PLATING: GOLD ON THE MATING AREA, TIN-LEAD ON THE CONTACT TAILS, NICKEL UNDERPLATE

THIS IS A C.A.D. GENERATED DRAWING DO NOT MAKE MANUAL REVISIONS TO MASTER.

1

| 346/396 SERIES CARD EDGE CONNECTOR | R |
|------------------------------------|---|
| PART NUMBER: 346-034-555-804       |   |