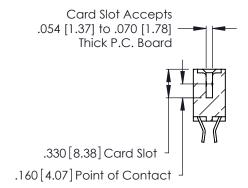

THIS IS A C.A.D. GENERATED DRAWING DO NOT MAKE MANUAL REVISIONS TO MASTER.

ISSUE NUMBER

ORIGINAL

1

**Contact Code 555** 

Contact Code 556

**Contact Code 558** 

**Contact Code 559** 

**Contact Code 560** 

INSULATOR MATERIAL: THERMOPLASTIC POLYESTER, UL 94V-0 CONTACT MATERIAL; COPPER, NICKEL, TIN ALLOY CA-725 CONTACT PLATING: GOLD ON THE MATING AREA, TIN-LEAD

ON THE CONTACT TAILS, NICKEL UNDERPLATE