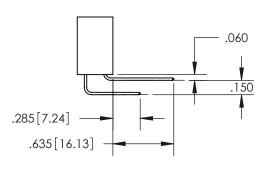

ISSUE NUMBER ORIGINAL

1

**Contact Code 558** 

**Contact Code 559** 

Contact Code 560

- INSULATOR MATERIAL: THERMOPLASTIC POLYESTER, UL 94V-0
- DAP MATERIAL AVAILABLE UPON REQUEST
- CONTACT MATERIAL; COPPER ALLOY