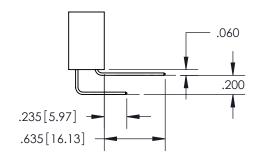

ISSUE NUMBER ORIGINAL

1

**Contact Code 558** 

**Contact Code 559** 

Contact Code 560

- INSULATOR MATERIAL: THERMOPLASTIC POLYESTER, UL 94V-0
- DAP MATERIAL AVAILABLE UPON REQUEST
- CONTACT MATERIAL; COPPER ALLOY