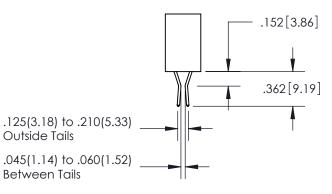

ISSUE NUMBER ORIGINAL

1

**Contact Code 558** 

**Contact Code 559** 

Contact Code 560

- INSULATOR MATERIAL: THERMOPLASTIC POLYESTER, UL 94V-0
- DAP MATERIAL AVAILABLE UPON REQUEST
- CONTACT MATERIAL; COPPER ALLOY