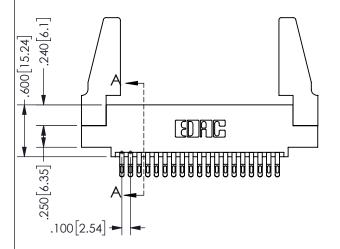

THIS IS A C.A.D. GENERATED DRAWING DO NOT MAKE MANUAL REVISIONS TO MASTER.

ISSUE NUMBER

ORIGINAL

<u>Contact Dimensions:</u>
555-Extender Board Bend (Code 500 Contacts)
See Sheet 2 for Contact Code 555, 556, 558, 559, 560 **Dimensions** 

.160 4.06 .330[8.38] POINT OF CARD SLOT CONTACT .370 9.4