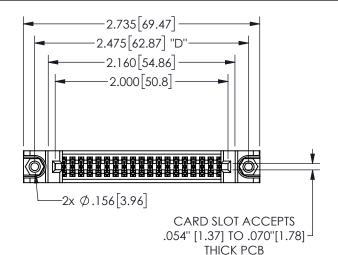

## SECTION A-A

345/395 SERIES CARD EDGE CONNECTOR PART NUMBER: 345-038-555-588

**EDAC INC** TORONTO, ONTARIO CANADA

THESE DRAWINGS AND SPECIFICATIONS ARE THE PROPERTY OF EDAC INC.,AND SHALL NOT BE REPRODUCED, OR COPIED OR USED AS THE BASIS FOR THE MANUFACTURE OR SALE OF APPARATUS WITHOUT WRITTEN PERMISSION.

| ACAD REFERENCE NO.  | 345-ENG-MASTER  |  |
|---------------------|-----------------|--|
| DRAWN: R.STA.MONICA | DATEMAY.16/2017 |  |
| CHECKED:            | DATE:           |  |
| SCALE: NTS          | SHEET 1 OF 2    |  |
| DRAWING NUMBER      | ISSUE           |  |
| 345-ENG-MASTER      | 1               |  |
|                     |                 |  |