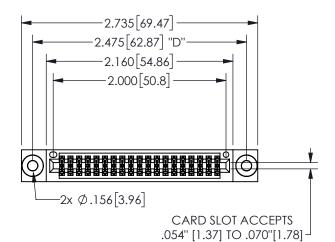

THIS IS A C.A.D. GENERATED DRAWING DO NOT MAKE MANUAL REVISIONS TO MASTER.

ISSUE NUMBER

ORIGINAL

THICK PCB

<u>Contact Dimensions:</u> 544-Wire Wrap .050x.025(1.27x0.64) - Tail LG=.750(19.05)

.100 (2.54) Contact Spacing x .200 (5.08) Row Spacing

345/395 SERIES CARD EDGE CONNECTOR PART NUMBER: 345-038-544-503

**EDAC INC** TORONTO, ONTARIO CANADA

THESE DRAWINGS AND SPECIFICATIONS ARE THE PROPERTY OF EDAC INC.,AND SHALL NOT BE REPRODUCED,OR COPIED OR USED AS THE BASIS FOR THE MANUFACTURE OR SALE OF APPARATUS WITHOUT WRITTEN PERMISSION.