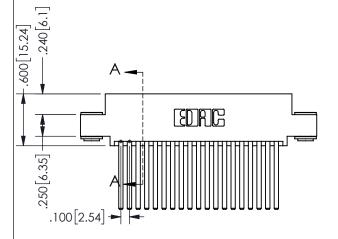

ISSUE NUMBER

**Contact Code 558** 

Contact Code 559

**Contact Code 560** 

INSULATOR MATERIAL: THERMOPLASTIC POLYESTER, UL 94V-0 DAP MATERIAL AVAILABLE UPON REQUEST

CONTACT MATERIAL; COPPER ALLOY CONTACT PLATING: GOLD ON THE MATING AREA, TIN PLATING ON THE CONTACT TAILS, NICKEL UNDERPLATE

345/395 SERIES CARD EDGE CONNECTOR CONTACT CODE 555,556,558,559,560 DIMENSIONS

YOUR CONNECTION TO QUALITY & SERVICE

**EDAC INC** TORONTO, ONTARIO CANADA

THESE DRAWINGS AND SPECIFICATIONS ARE THE PROPERTY OF EDAC INC.,AND SHALL NOT BE REPRODUCED, OR COPIED OR USED AS THE BASIS FOR THE MANUFACTURE OR SALE OF APPARATUS WITHOUT WRITTEN PERMISSION.