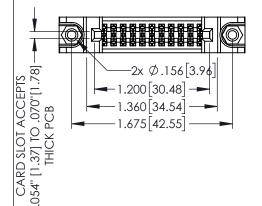

.160[4.06] POINT OF CONTACT

[3.81]

-.330[8.38] CARD SLOT

ORIGINAL

1

- INSULATOR MATERIAL: THERMOPLASTIC PBT BLACK, UL 94V-0
- CONTACT MATERIAL; COPPER TIN ALLOY
  CONTACT PLATING: GOLD ON THE MATING AREA, TIN PLATING ON THE CONTACT TAILS, NICKEL UNDERPLATE