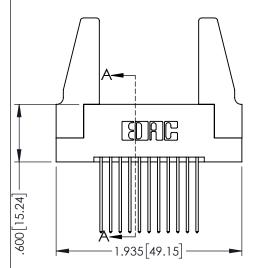

345/395 SERIES CARD EDGE CONNECTOR CONTACT CODE 555,556,558,559,560 DIMENSIONS

YOUR CONNECTION TO QUALITY & SERVICE

ACAD REFERENCE NO. 345-ENG-MASTER DATE:MAY.16/2017 DRAWN: R.STA.MONICA 1:1 SHEET 2 OF 2