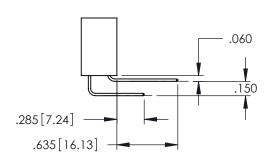

Contact Dimensions: 541-Wire Wrap .025 Sq.(0.64 Sq.) - Tail LG=.750(19.05) .100 (2.54) Contact Spacing x .200 (5.08) Row Spacing

THIS IS A C.A.D. GENERATED DRAWING DO NOT MAKE MANUAL REVISIONS TO MAST

ISSUE NUMBER

**SECTION A-A** 

**Contact Code 558** 

Contact Code 559

Contact Code 560

INSULATOR MATERIAL: THERMOPLASTIC POLYESTER, UL 94V-0

DAP MATERIAL AVAILABLE UPON REQUEST

CONTACT MATERIAL; COPPER ALLOY CONTACT PLATING: GOLD ON THE MATING AREA, TIN PLATING ON THE CONTACT TAILS, NICKEL UNDERPLATE