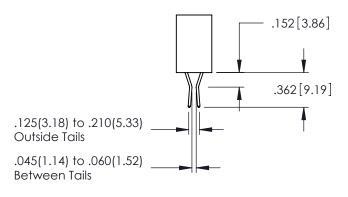

345/395 SERIES CARD EDGE CONNECTOR CONTACT CODE 555,556,558,559,560 DIMENSIONS

YOUR CONNECTION TO QUALITY & SERVICE

ACAD REFERENCE NO. 345-ENG-MASTER DATE:MAY.16/2017 DRAWN: R.STA.MONICA 1:1 SHEET 2 OF 2