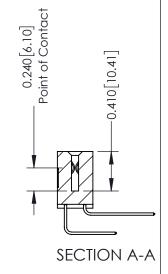

## **Contact Detail**

558-90 Degree Bend (Code 541 Contacts) .100 [2.54] Contact Spacing x .200 [5.08] Row Spacing THIS IS A C.A.D. GENERATED DRAWING

ISSUE NUMBER

ORIGINAL

| 342 / 392 Card Edge Connector<br>Part Number: 342-014-558-212 |                                                                                                                                                                                                 | ACAD REFERENCE NO. 342 ENG MASTER |         |           |  |
|---------------------------------------------------------------|-------------------------------------------------------------------------------------------------------------------------------------------------------------------------------------------------|-----------------------------------|---------|-----------|--|
|                                                               |                                                                                                                                                                                                 | DRAWN: J.LEE                      | DATE: O | CT. 06/09 |  |
|                                                               |                                                                                                                                                                                                 | CHECKED:                          | DATE:   |           |  |
| EDAC INC TORONTO, ONTARIO CANADA                              | THESE DRAWINGS AND SPECIFICATIONS ARE THE PROPERTY OF EDAC INC.,AND SHALL NOT BE REPRODUCED,OR COPIED OR USED AS THE BASIS FOR THE MANUFACTURE OR SALE OF APPARATUS WITHOUT WRITTEN PERMISSION. | SCALE: NTS                        | SHEET ' | 1 OF 3    |  |
|                                                               |                                                                                                                                                                                                 | DRAWING NUMBER                    |         | ISSUE     |  |
| YOUR CONNECTION TO QUALITY & SERVICE                          |                                                                                                                                                                                                 | 342 Assembly                      |         | 1         |  |

THIS IS A C.A.D. GENERATED DRAWING DO NOT MAKE MANUAL REVISIONS TO MASTER. ISSUE NUMBER

ORIGINAL

1

| 342 / 392 Series Card Edge Connector<br>Contact Bend Detail |                                                                                                                                                                                                  | ACAD REFERENCE NO. 342 ENG MASTER |             |                  |        |  |
|-------------------------------------------------------------|--------------------------------------------------------------------------------------------------------------------------------------------------------------------------------------------------|-----------------------------------|-------------|------------------|--------|--|
|                                                             |                                                                                                                                                                                                  | DRAWN:                            | J.LEE       | DATE: OCT. 06/09 |        |  |
|                                                             |                                                                                                                                                                                                  | CHECKED:                          |             | DATE:            |        |  |
| I   >                                                       | THESE DRAWINGS AND SPECIFICATIONS ARE THE PROPERTY OF EDAC INC.,AND SHALL NOT BE REPRODUCED, OR COPIED OR USED AS THE BASIS FOR THE MANUFACTURE OR SALE OF APPARATUS WITHOUT WRITTEN PERMISSION. | SCALE:                            | NTS         | SHEET :          | 2 OF 3 |  |
|                                                             |                                                                                                                                                                                                  | DRAWING                           | NUMBER      |                  | ISSUE  |  |
| YOUR CONNECTION TO QUALITY & SERVICE                        |                                                                                                                                                                                                  | 3                                 | 42 Assembly |                  | 1      |  |