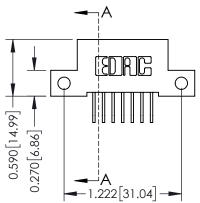

## **Mounting Option**

12-.128 (3.25) Dia. Side Mounting Holes

THIS IS A C.A.D. GENERATED DRAWING DO NOT MAKE MANUAL REVISIONS TO MASTER

ISSUE NUMBER

ORIGINAL

1

| 342 / 392 Card Edge Connector<br>Mounting Options |                                                                                                                                                                                               | ACAD REFERENCE NO. 342 ENG MASTER |                         |        |  |
|---------------------------------------------------|-----------------------------------------------------------------------------------------------------------------------------------------------------------------------------------------------|-----------------------------------|-------------------------|--------|--|
|                                                   |                                                                                                                                                                                               | DRAWN: J.LEE                      | DATE: <b>OCT. 06/09</b> |        |  |
|                                                   |                                                                                                                                                                                               | CHECKED:                          | DATE:                   |        |  |
| >                                                 | THESE DRAWINGS AND SPECIFICATIONS ARE THE PROPERTY OF EDAC INCAND SHALL NOT BE REPRODUCED,OR COPIED OR USED AS THE BASIS FOR THE MANUFACTURE OR SALE OF APPARATUS WITHOUT WRITTEN PERMISSION. | SCALE: NTS                        | SHEET :                 | 3 OF 3 |  |
|                                                   |                                                                                                                                                                                               | DRAWING NUMBER                    | •                       | ISSUE  |  |
| YOUR CONNECTION TO QUALITY & SERVICE              |                                                                                                                                                                                               | 342 Assembly                      |                         | 1      |  |