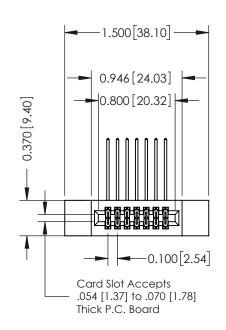

## **Contact Detail**

558-90 Degree Bend (Code 541 Contacts) .100 [2.54] Contact Spacing x .200 [5.08] Row Spacing THIS IS A C.A.D. GENERATED DRAWING

ISSUE NUMBER

ORIGINAL

| 342 / 392 Card Edge Connector<br>Part Number: 342-014-558-212 |                                                                                                                                                                                                 | ACAD REFERENCE NO. 342 ENG MASTER |         |           |  |
|---------------------------------------------------------------|-------------------------------------------------------------------------------------------------------------------------------------------------------------------------------------------------|-----------------------------------|---------|-----------|--|
|                                                               |                                                                                                                                                                                                 | DRAWN: J.LEE                      | DATE: O | CT. 06/09 |  |
|                                                               |                                                                                                                                                                                                 | CHECKED:                          | DATE:   |           |  |
| EDAC INC TORONTO, ONTARIO CANADA                              | THESE DRAWINGS AND SPECIFICATIONS ARE THE PROPERTY OF EDAC INC.,AND SHALL NOT BE REPRODUCED,OR COPIED OR USED AS THE BASIS FOR THE MANUFACTURE OR SALE OF APPARATUS WITHOUT WRITTEN PERMISSION. | SCALE: NTS                        | SHEET ' | 1 OF 3    |  |
|                                                               |                                                                                                                                                                                                 | DRAWING NUMBER                    |         | ISSUE     |  |
| YOUR CONNECTION TO QUALITY & SERVICE                          |                                                                                                                                                                                                 | 342 Assembly                      |         | 1         |  |