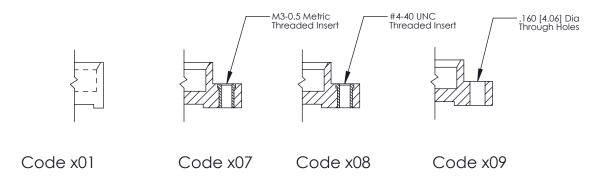

**Mounting Option** 07-M3-0.5 Metric Threaded Inserts **Contact Detail** 

500-Wire Hole .050x.025(1.27x0.64) - Tail LG=.260(6.60) .100 [2.54] Contact Spacing x .300 [7.62] Row Spacing

0.600[15.24]

**See Accompanying Page for: Mounting Options** 

**SECTION A-A** 

THIS IS A C.A.D. GENERATED DRAWING
DO NOT MAKE MANUAL REVISIONS TO MASTER.

SSUE NUMBER

DRIGINAL

1

|  | 325 Card Edge Connector |                                                               |          | ACAD REFERENCE NO. 325 ENG MASTER |           |        |  |
|--|-------------------------|---------------------------------------------------------------|----------|-----------------------------------|-----------|--------|--|
|  |                         | DRAWN:                                                        | J.LEE    | DATE: O                           | CT. 06/09 |        |  |
|  | Mourning Ophons         |                                                               | CHECKED: |                                   | DATE:     |        |  |
|  | TORONTO, ONTARIO CANADA | OR USED AS THE BASIS FOR THE MANUFACTURE OR SALE OF APPARATUS | SCALE:   | NTS                               | SHEET 2   | 2 OF 2 |  |
|  |                         |                                                               | DRAWING  | NUMBER                            |           | ISSUE  |  |
|  |                         |                                                               | 3        | 25 Assembly                       |           | 1      |  |