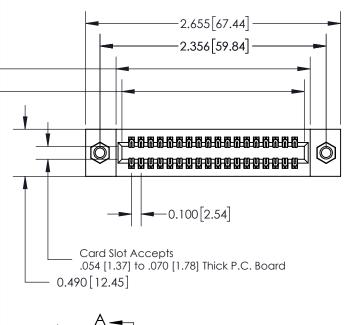

| 325 Card Edge Connector      |
|------------------------------|
| Part Number: 325-036-500-207 |

YOUR CONNECTION TO QUALITY & SERVICE

|   | ACAD REFERENCE NO | 325 ENG MASTER   |  |  |  |
|---|-------------------|------------------|--|--|--|
|   | DRAWN: J.LEE      | DATE: OCT. 06/09 |  |  |  |
|   | CHECKED:          | DATE:            |  |  |  |
|   | SCALE: NTS        | SHEET 1 OF 2     |  |  |  |
| ) | DRAWING NUMBER    | ISSUE            |  |  |  |
|   | 325 Assembly      | 1                |  |  |  |