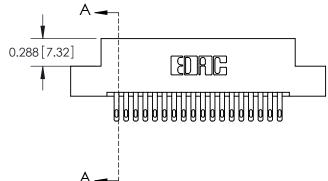

**SECTION A-A** 

THIS IS A C.A.D. GENERATED DRAWING
DO NOT MAKE MANUAL REVISIONS TO MASTER.

SSUE NUMBER

DRIGINAL

1

|  | 325 Card Edge Connector |                                                               |          | ACAD REFERENCE NO. 325 ENG MASTER |           |        |  |
|--|-------------------------|---------------------------------------------------------------|----------|-----------------------------------|-----------|--------|--|
|  |                         | DRAWN:                                                        | J.LEE    | DATE: O                           | CT. 06/09 |        |  |
|  | Mourning Ophons         |                                                               | CHECKED: |                                   | DATE:     |        |  |
|  | TORONTO, ONTARIO CANADA | OR USED AS THE BASIS FOR THE MANUFACTURE OR SALE OF APPARATUS | SCALE:   | NTS                               | SHEET 2   | 2 OF 2 |  |
|  |                         |                                                               | DRAWING  | NUMBER                            |           | ISSUE  |  |
|  |                         |                                                               | 3        | 25 Assembly                       |           | 1      |  |