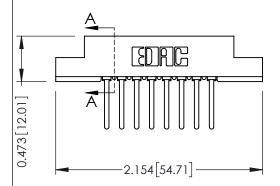

Wire Wrap .046x.014(1.17x0.36) - Tail LG=.495(12.57) #4-40 Unified Threaded Inserts .156 [3.96] Contact Spacing x .200 [5.08] Row Spacing 0.343 [8.71] -1.558[39.57] - 1.412[35.86] -0.156[3.96] 1.844 [46.84]