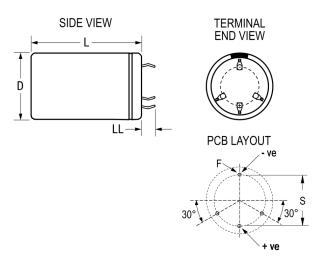

ALC70, Aluminum Electrolytic, 470 uF, 20%, 600 VDC, -40/+85°C

Click here for the 3D model.

| Dimensions | ,               |
|------------|-----------------|
| D          | 40mm +1mm       |
| L          | 70mm +/-2mm     |
| S          | 22.5mm +/-0.1mm |
| LL         | 6.3mm +/-1mm    |
| F          | 2mm +/-0.1mm    |