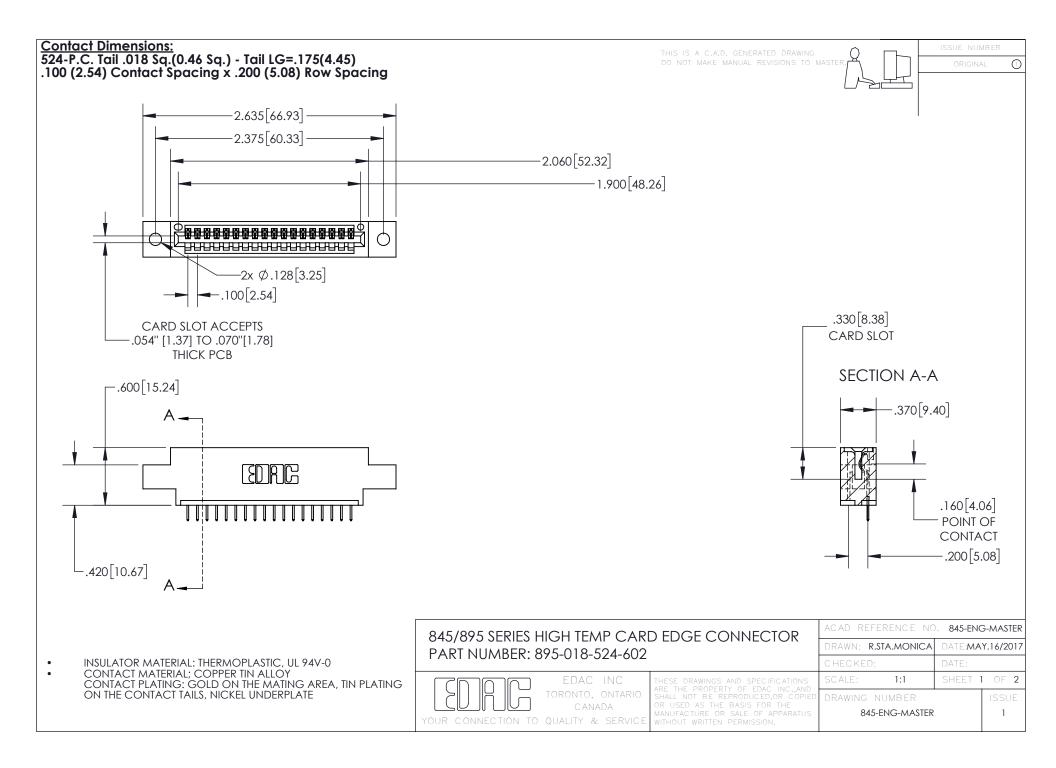

INSULATOR MATERIAL: THERMOPLASTIC POLYESTER, UL 94V-0 DAP MATERIAL AVAILABLE UPON REQUEST

**Contact Code 558** 

CONTACT MATERIAL; COPPER ALLOY CONTACT PLATING: GOLD ON THE MATING AREA, TIN PLATING ON THE CONTACT TAILS, NICKEL UNDERPLATE

## 845/895 SERIES HIGH TEMP CARD EDGE CONNECTOR CONTACT CODE 555,556,558,559,560 DIMENSIONS

YOUR CONNECTION TO QUALITY & SERVICE

Contact Code 559

|   | ACAD REFERENCE NO. 845-ENG-MASTER |                  |  |
|---|-----------------------------------|------------------|--|
|   | DRAWN: R.STA.MONICA               | DATE:MAY.16/2017 |  |
|   | CHECKED:                          | DATE:            |  |
|   | SCALE: 1:1                        | SHEET 2 OF 2     |  |
| D | DRAWING NUMBER                    | ISSUE            |  |

Contact Code 560